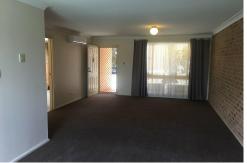

#### Featuring:

- 2 bedrooms, 1 with double door wardrobe
- Spacious open plan living and dining out looking back yard
- Split system air con up stairs & down stairs
- Ceramic stove top
- 1 Separate toilet upstairs & 2nd down stairs toilet
- Large bathroom
- Over sized laundry with internal access
- Curtains throughout
- Carpets throughout
- Low maintenance back & front yard
- Automatic garage with remote