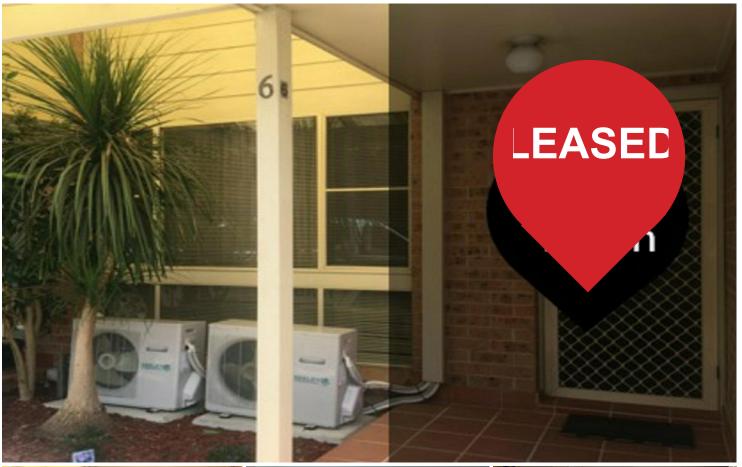

# Liverpool, 6/48-50 Gill Avenue

## Two Bedroom Townhouse!

Available now, is this spacious double story two bedroom brick townhouse.

#### Featuring:

- 2 bedrooms, 1 with double door wardrobe
- Spacious open plan living and dining out looking back yard
- Split system air con up stairs & down stairs
- Ceramic stove top
- 1 Separate toilet upstairs & 2nd down stairs toilet
- Large bathroom
- Over sized laundry with internal access
- Curtains throughout
- Carpets throughout
- Low maintenance back & front yard
- Automatic garage with remote

## For Lease

Please Call