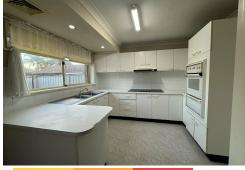

#### Featuring:

- 2 bedrooms, 1 with double door wardrobe
- Spacious open plan living and dining out looking back yard
- Split system air con up stairs & down stairs
- Ceramic stove top
- 1 Separate toilet upstairs & 2nd down stairs toilet
- Large bathroom
- Over sized laundry with internal access
- Curtains throughout
- Carpets throughout
- Low maintenance back & front yard
- Automatic garage with remote