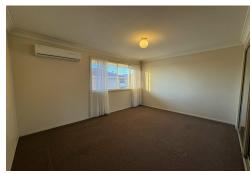

#### Featuring:

- 2 bedrooms, 1 with double door wardrobe
- Spacious open plan living and dining out looking back yard
- Split system air con up stairs & down stairs
- Ceramic stove top
- 1 Separate toilet upstairs & 2nd down stairs toilet
- Large bathroom
- Over sized laundry with internal access
- Curtains throughout
- Carpets throughout
- Low maintenance back & front yard
- Automatic garage with remote