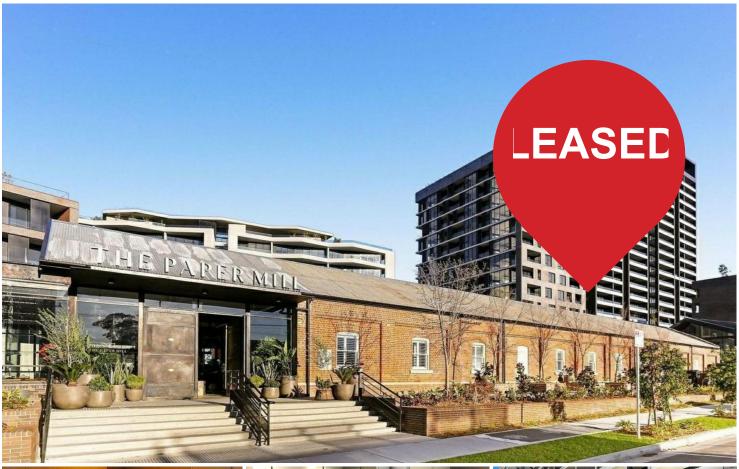

# Liverpool, 702/30 Shepherd Street

# 1 Bedroom Apartment + Study

This Exclusive one Bedroom Apartment plus Study offers the very best in open-plan living. Located close to Liverpool Train, Shops, School and Hospital.

- 1 bedroom plus study
- Beautiful kitchen with Delonghi appliances and gas cooking
- Open-plan living flowing onto the balcony
- Air-conditioning
- Generous-sized bedroom with built-in-wardrobes
- Security building with secure underground parking x 1
- Internal laundry with dryer
- Moments from The Paper Mill Food a stunning cafe and dining quarter