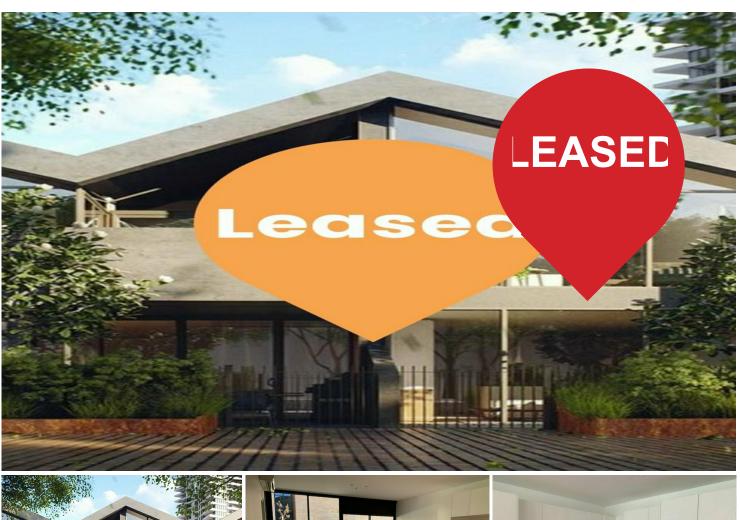

This stunning ground floor apartment located in the sought after Paper Mill in the Guild building on Georges River is one not to be missed.

The apartment features:

- 2 bedrooms + Media room
- Main bed has a walk in robed & en suite bathroom
- Open living area with timber flooring
- Modern kitchen with gas cooking & dishwasher
- Split system air conditioning in the bedroom and in living room
- Internal laundry with dryer
- Large courtyard
- NBN & Foxtel ready
- Access to swimming pool
- Secure basement parking

Contact

9601 8333

**Ninweh Bityou** 

1 🛒

**Disclaimer:** All information contained therein is gathered from relevant third parties sources. We cannot guarantee or give any warranty about the information provided. Interested parties must rely solely on their own enquiries. Located along the Georges River and within walking distance to Liverpool Train Station. Set in the heart of the precinct, where you will have different cafes & dining experiences to choose from, along with a children's play area and function facilities, all of which are housed within the heritage listed mill building.