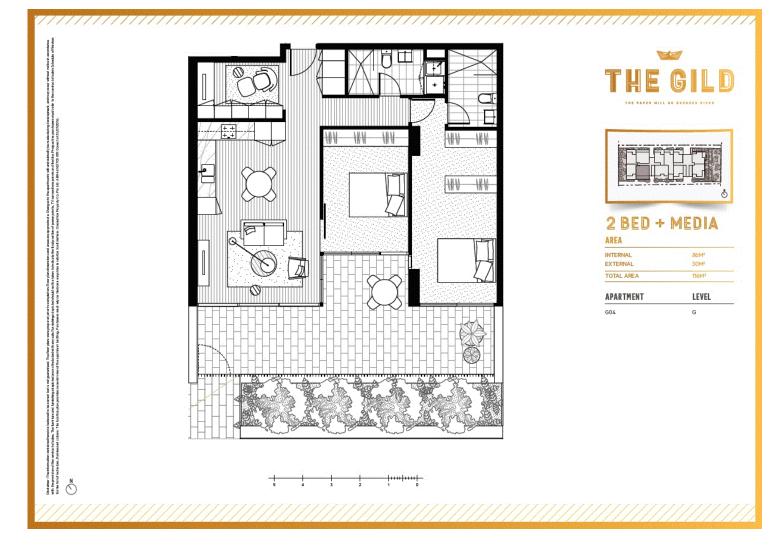

This stunning ground floor apartment located in the sought after Paper Mill in the Guild building on Georges River is one not to be missed.

The apartment features:

- 2 bedrooms + Media room
- Main bed has a walk in robed & en suite bathroom
- Open living area with timber flooring
- Modern kitchen with gas cooking & dishwasher
- Split system air conditioning in the bedroom and in living room
- Internal laundry with dryer
- Large courtyard
- NBN & Foxtel ready
- Access to swimming pool
- Secure basement parking

## More About this Property

| Property ID   | ZC1GRH                                                                                                                                       |
|---------------|----------------------------------------------------------------------------------------------------------------------------------------------|
| Property Type | Apartment                                                                                                                                    |
| Including     | Ensuite<br>Air Conditioning<br>Toilets (2)<br>Intercom<br>Pool<br>Courtyard<br>Dishwasher<br>Floorboards<br>Built-in-Robes<br>Secure Parking |