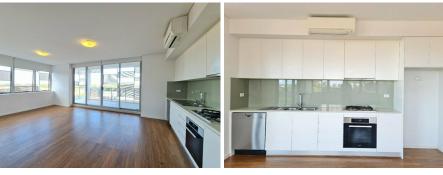

- 2 good size bedrooms. Master comes with ensuite access
- Light filled living space with timber flooring and air-condition
- Gas kitchen with stone benchtops and stainless steel appliances
- Modern bathrooms with an internal laundry
- Spacious balcony + Secure basement parking
- Short walk to The Paper Mill & Liverpool Station
- Within easy access to Liverpool CBD, Westfield Shopping & M5/M7 motorways