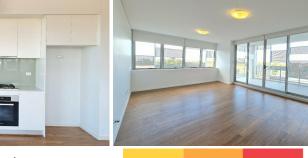

- 2 good size bedrooms. Master comes with ensuite access
- Light filled living space with timber flooring and air-condition
- Gas kitchen with stone benchtops and stainless steel appliances
- Modern bathrooms with an internal laundry
- Spacious balcony + Secure basement parking
- Short walk to The Paper Mill & Liverpool Station
- Within easy access to Liverpool CBD, Westfield Shopping & M5/M7 motorways