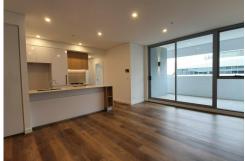

## **Liverpool Central Luxury Apartments**

Presenting this ultra-modern Luxury Apartment located within "Liverpool Central", offering high quality fit & finish with a generous layout. Features include;

- Spacious Master Bedroom with a Private En-Suite Bathroom
- 2nd Bedroom with Floor to Ceiling Built In Wardrobe
- Designer Kitchen With Gas Cooking & Stone Benchtops
- Large Fully Tiled Bathroom
- Outdoor Balcony
- Secure Basement Parking with Lift Access to Unit
- Conveniently located within close proximity to local Schools, Shops & Hospitals