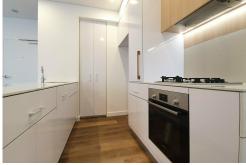

## **Liverpool Central Luxury Apartments**

Presenting this ultra-modern Luxury Apartment located within "Liverpool Central", offering high quality fit & finish with a generous layout. Features include;

- Spacious Master Bedroom with a Private En-Suite Bathroom
- 2nd Bedroom with Floor to Ceiling Built In Wardrobe
- Designer Kitchen With Gas Cooking & Stone Benchtops
- Large Fully Tiled Bathroom
- Outdoor Balcony
- Secure Basement Parking with Lift Access to Unit
- Conveniently located within close proximity to local Schools, Shops & Hospitals