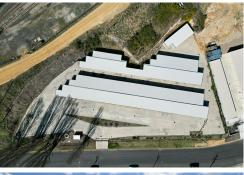

# Lithgow, 139 - 147 Bells Road

### LITHGOW SELF STORAGE UNITS

- \* Subject to availability
- \* Self storage facility
- \* 24 hour secure access
- \* Direct deposit available
- \* 3m x 3m \$33 p/w, 3m x 6m \$44 p/w, 3m x 9m \$60.50 p/w
- \* Standard roller door width of 2.4 metres & height 2.1 2.2 metres
- \* Secure uncovered parking space for boats, caravans, trailers etc