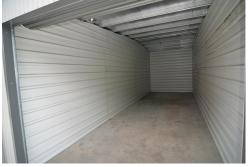

### LITHGOW SELF STORAGE UNITS

- \* Subject to availability
- \* Self storage facility
- \* 24 hour secure access
- \* Direct deposit available
- \* 3m x 3m \$33 p/w, 3m x 6m \$44 p/w, 3m x 9m \$60.50 p/w
- \* Standard roller door width of 2.4 metres & height 2.1 2.2 metres
- \* Secure uncovered parking space for boats, caravans, trailers etc