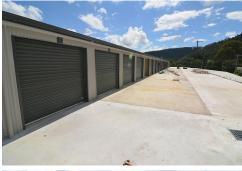

### LITHGOW SELF STORAGE UNITS

- \* Subject to availability
- \* Self storage facility
- \* 24 hour secure access
- \* Direct deposit available
- \* 3m x 3m \$33 p/w, 3m x 6m \$44 p/w, 3m x 9m \$60.50 p/w
- \* Standard roller door width of 2.4 metres & height 2.1 2.2 metres
- \* Secure uncovered parking space for boats, caravans, trailers etc