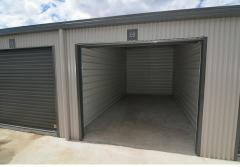

### LITHGOW SELF STORAGE UNITS

- \* Subject to availability
- \* Self storage facility
- \* 24 hour secure access
- \* Direct deposit available
- \* 3m x 3m \$33 p/w, 3m x 6m \$44 p/w, 3m x 9m \$60.50 p/w
- \* Standard roller door width of 2.4 metres & height 2.1 2.2 metres
- \* Secure uncovered parking space for boats, caravans, trailers etc