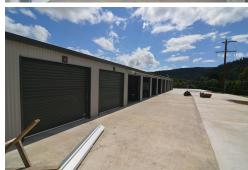

### LITHGOW SELF STORAGE UNITS

- \* Subject to availability
- \* Self storage facility
- \* 24 hour secure access
- \* Direct deposit available
- \* 3m x 3m \$33 p/w, 3m x 6m \$44 p/w, 3m x 9m \$60.50 p/w
- \* Standard roller door width of 2.4 metres & height 2.1 2.2 metres
- \* Secure uncovered parking space for boats, caravans, trailers etc