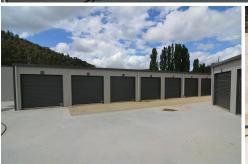

### LITHGOW SELF STORAGE UNITS

- \* Subject to availability
- \* Self storage facility
- \* 24 hour secure access
- \* Direct deposit available
- \* 3m x 3m \$33 p/w, 3m x 6m \$44 p/w, 3m x 9m \$60.50 p/w
- \* Standard roller door width of 2.4 metres & height 2.1 2.2 metres
- \* Secure uncovered parking space for boats, caravans, trailers etc