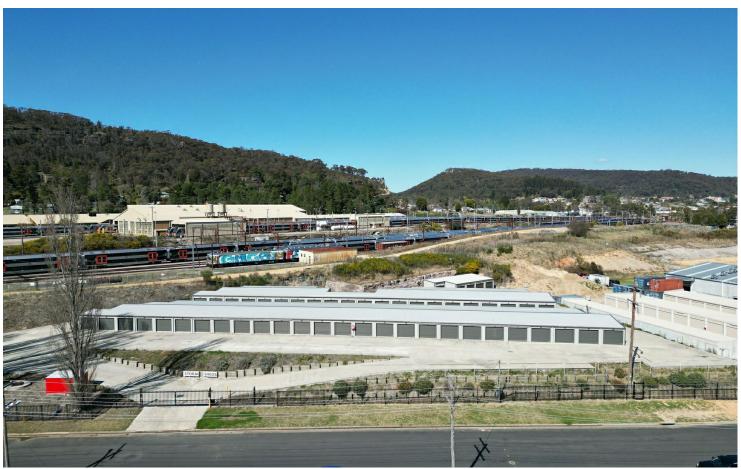

# Lithgow, 139 - 147 Bells Road

### LITHGOW SELF STORAGE UNITS

- \* Subject to availability
- \* Self storage facility
- \* 24 hour secure access
- \* Direct deposit available
- \* 3m x 3m \$33 p/w, 3m x 6m \$44 p/w, 3m x 9m \$60.50 p/w
- \* Standard roller door width of 2.4 metres & height 2.1 2.2 metres
- \* Secure uncovered parking space for boats, caravans, trailers etc