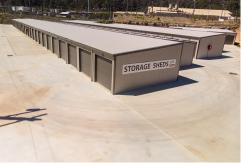

### LITHGOW SELF STORAGE UNITS

- \* Subject to availability
- \* Self storage facility
- \* 24 hour secure access
- \* Direct deposit available
- \* 3m x 3m \$33 p/w, 3m x 6m \$44 p/w, 3m x 9m \$60.50 p/w
- \* Standard roller door width of 2.4 metres & height 2.1 2.2 metres
- \* Secure uncovered parking space for boats, caravans, trailers etc