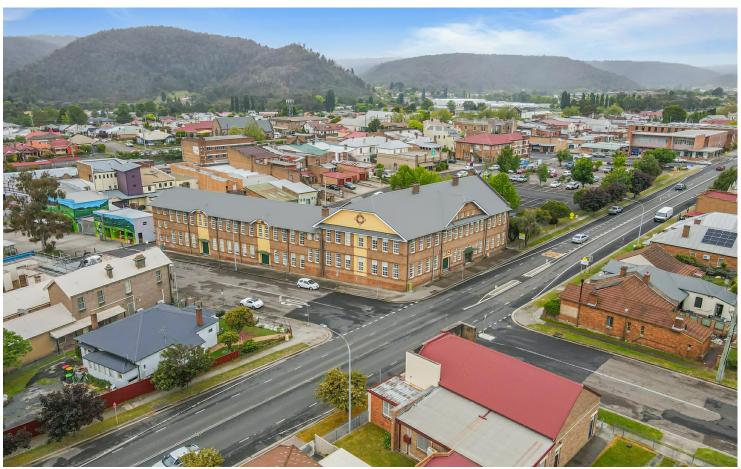

# Lithgow, 16/202-206 Mort Street

### **CUSTOM DISABILITY APARTMENTS**

- \* Luxurious and spacious Specialist Disability Accommodation (SDA)
- \* Specifically designed and crafted to welcome Participants who may require 'Improved Liveability', 'Fully Accessible', and 'High Physical Support' accommodation via the NDIS scheme.
- \* Your choice of 1, 2, and 3 bedroom apartments
- \* Wheelchair accessible kitchen with electric cooking, dishwasher, and heigh adjustable bench.
- \* Remote and/or voice activated ducted air-conditioning, lighting, and custom blinds.
- \* High speed NBN to the premises
- \* Bedroom(s) and Bathroom engineered for the installation of wall and/or ceiling mounted hoists (if required)
- \* Undercover and wheelchair accessible community space. Fitted with wheelchair accessible BBQs.