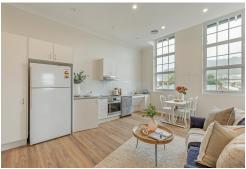

### **CUSTOM DISABILITY APARTMENTS**

- \* Luxurious and spacious Specialist Disability Accommodation (SDA)
- \* Specifically designed and crafted to welcome Participants who may require 'Improved Liveability', 'Fully Accessible', and 'High Physical Support' accommodation via the NDIS scheme.
- \* Your choice of 1, 2, and 3 bedroom apartments
- \* Wheelchair accessible kitchen with electric cooking, dishwasher, and heigh adjustable bench.
- \* Remote and/or voice activated ducted air-conditioning, lighting, and custom blinds.
- \* High speed NBN to the premises
- \* Bedroom(s) and Bathroom engineered for the installation of wall and/or ceiling mounted hoists (if required)
- \* Undercover and wheelchair accessible community space. Fitted with wheelchair accessible BBQs.