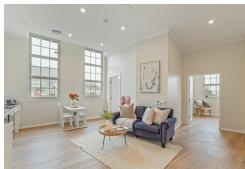

### **CUSTOM DISABILITY APARTMENTS**

- \* Luxurious and spacious Specialist Disability Accommodation (SDA)
- \* Specifically designed and crafted to welcome Participants who may require 'Improved Liveability', 'Fully Accessible', and 'High Physical Support' accommodation via the NDIS scheme.
- \* Your choice of 1, 2, and 3 bedroom apartments
- \* Wheelchair accessible kitchen with electric cooking, dishwasher, and heigh adjustable bench.
- \* Remote and/or voice activated ducted air-conditioning, lighting, and custom blinds.
- \* High speed NBN to the premises
- \* Bedroom(s) and Bathroom engineered for the installation of wall and/or ceiling mounted hoists (if required)
- \* Undercover and wheelchair accessible community space. Fitted with wheelchair accessible BBQs.