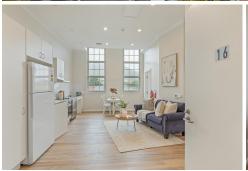

### **CUSTOM DISABILITY APARTMENTS**

- \* Luxurious and spacious Specialist Disability Accommodation (SDA)
- \* Specifically designed and crafted to welcome Participants who may require 'Improved Liveability', 'Fully Accessible', and 'High Physical Support' accommodation via the NDIS scheme.
- \* Your choice of 1, 2, and 3 bedroom apartments
- \* Wheelchair accessible kitchen with electric cooking, dishwasher, and heigh adjustable bench.
- \* Remote and/or voice activated ducted air-conditioning, lighting, and custom blinds.
- \* High speed NBN to the premises
- \* Bedroom(s) and Bathroom engineered for the installation of wall and/or ceiling mounted hoists (if required)
- \* Undercover and wheelchair accessible community space. Fitted with wheelchair accessible BBQs.