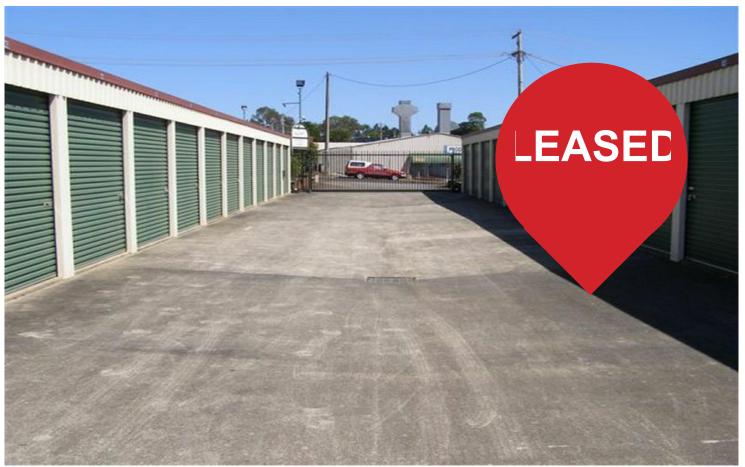

## Lismore, 66 Lancaster Drive

SHEDS FOR LEASE - 66 LANCASTER DVE, GOONELLABAH

ABLE SELF-STORAGE SHEDS -AVAILABLE 3m x 1.5m Storage Sheds

MINI & MAXI SECURE SELF-STORAGE SHEDS FOR RENT 66 LANCASTER DRIVE GOONELLABAH/LISMORE

Please call for availability

\*HEAVY DUTY SECURITY GATE LOCKED NIGHTLY, ALARMED AND PATROLLED

\*DUAL HIGH SECURITY "ENFORCER" LATCHES ON EACH UNITS DOOR

\*CUSTOMER ACCESS 6 AM TO 8 PM - 7 DAYS PER WEEK

For Lease Please Call

View

ljhooker.com.au/18VF6E

Contact

Robert Menin

0414 252 190 rmenin.lismore@ljhooker.com.au

LJ Hooker Lismore (02) 6621 2387 \*HIGH INTENSITY(FLOOD) NIGHT LIGHTING

\*DISCOUNTS FOR 3 - 6 MONTHS ADVANCED PAYMENTS

\* ECO-FRIENDLY SOLAR POWERED & EXPORTING COMPLEX

PLEASE CALL LJ HOOKER LISMORE 66212387