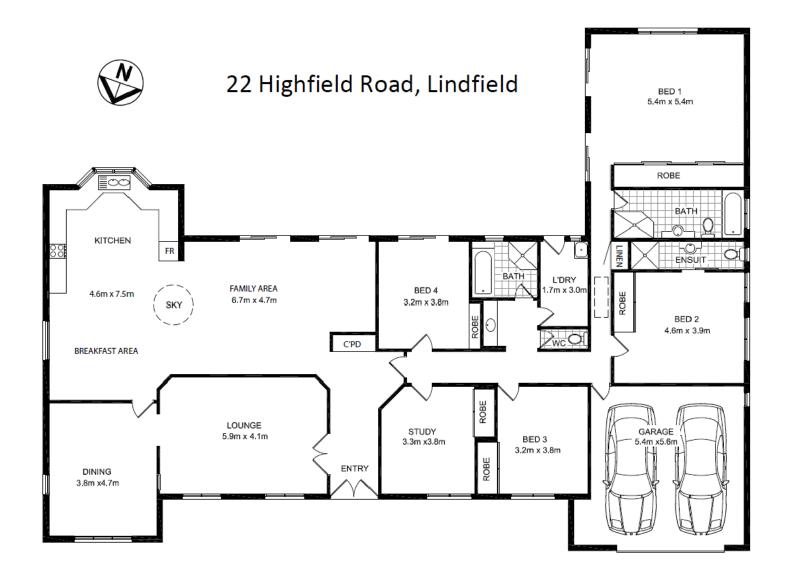

# Lindfield, 22 Highfield Road

Spacious and Convenient - Walk to Train

Set in a desirable location approx 600meters to Lindfield shops and train station, here nestles a unique executive residence on a stunning parkland.

- Sumptuously elegant formal room adjoins formal dining room enjoying the sunny northerly aspect
- Magnificent tiled casual dining and character kitchen open to family area
- Five large bedrooms including two ensuites, master bedroom walk to backyard
- Spacious family area adjoins kitchen and open to alfresco area
- Sun-drenched alfresco area overlooks the picturesque garden with pool and court
- Two car auto garage, plus extra parking space secured by entry gates
- A stone's throw to schools, easy walk to shops, train, etc