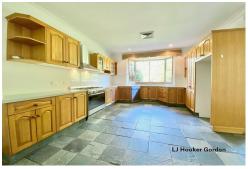

- Sumptuously elegant formal room adjoins formal dining room enjoying the sunny northerly aspect
- Magnificent tiled casual dining and character kitchen open to family area
- Five large bedrooms including two ensuites, master bedroom walk to backyard
- Spacious family area adjoins kitchen and open to alfresco area
- Sun-drenched alfresco area overlooks the picturesque garden with pool and court
- Two car auto garage, plus extra parking space secured by entry gates
- A stone's throw to schools, easy walk to shops, train, etc