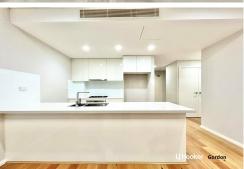

# Lindfield, 7/15-19 Havilah Road

Walk to Station and Shops - Sunny and Private

Offering a choice of excellent school options this apartment is located within both the Lindfield Public School & Killara High School catchment areas, this spacious apartment is located just a short 550m walk to the train station and village, including popular amenities like Harris Farm, you'll have everything you need within easy reach. Open plan living areas feature engineered timber floors, and embrace a bright north-easterly aspect, extending onto the large covered balcony for indoor/outdoor flow. The sleek stone kitchen features quality AEG appliances including gas cooking and dishwasher. The apartment further benefits from ducted air conditioning, security access with lift and basement parking.

## **Kenny Gong**

0456 887 000

kgong@ljhookergordon.com.au

LJ Hooker Gordon (02) 9496 8000

- Quality stone kitchen with AEG appliances, gas cooking
- Large covered balcony for alfresco entertaining, gas point
- Ducted air conditioning, internal laundry with dryer
- Security building, lift access, basement car space
- Stroll to Lindfield station and shopping