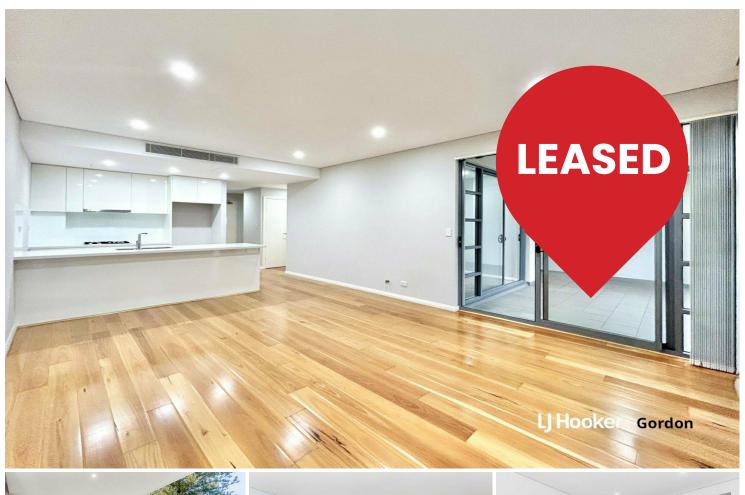

# Lindfield, 7/15-19 Havilah Road

Walk to Station and Shops - Sunny and Private

Offering a choice of excellent school options this apartment is located within both the Lindfield Public School & Killara High School catchment areas, this spacious apartment is located just a short 550m walk to the train station and village, including popular amenities like Harris Farm, you'll have everything you need within easy reach. Open plan living areas feature engineered timber floors, and embrace a bright north-easterly aspect, extending onto the large covered balcony for indoor/outdoor flow. The sleek stone kitchen features quality AEG appliances including gas cooking and dishwasher. The apartment further benefits from ducted air conditioning, security access with lift and basement parking.

- Two full size bedrooms with built-in robes, master with ensuite
- Open plan living areas, engineered timber floors, north-easterly aspect

2 2 1

## **Kenny Gong**

0456 887 000

kgong@ljhookergordon.com.au

LJ Hooker Gordon (02) 9496 8000

- Quality stone kitchen with AEG appliances, gas cooking
- Large covered balcony for alfresco entertaining, gas point
- Ducted air conditioning, internal laundry with dryer
- Security building, lift access, basement car space
- Stroll to Lindfield station and shopping