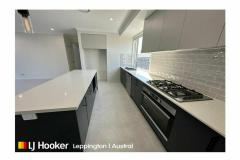

## FILLED WITH NATURAL LIGHT

This recently completed brand new double storey 4 bedroom home awaits you.

The property features the following:

- Main bedroom with 2 walk-in-robes and ensuite
- Other 3 bedrooms with built-in robes
- Modern main bathroom with freestanding bath
- Well appointed kitchen with stainless steel appliances including a dishwasher
- Powder room downstairs
- Internal laundry
- Separate dining and living areas
- Tiled alfresco
- Tiles to downstairs living and timber floors to upstairs