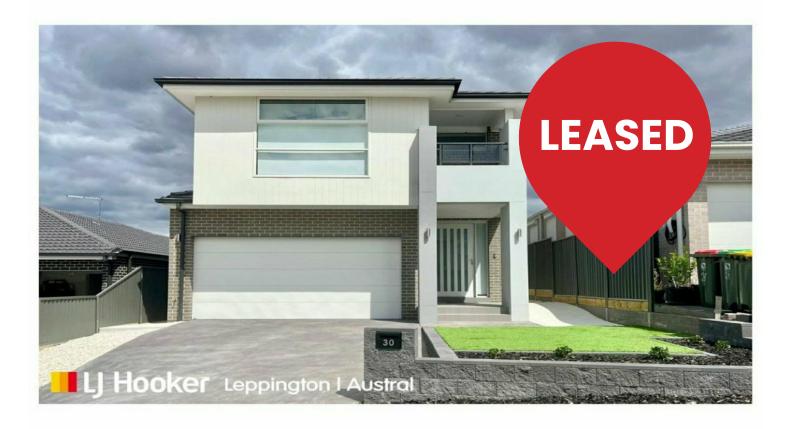

# Leppington, 30 Koda Place

## FILLED WITH NATURAL LIGHT

This recently completed brand new double storey 4 bedroom home awaits you.

The property features the following:

- Main bedroom with 2 walk-in-robes and ensuite
- Other 3 bedrooms with built-in robes
- Modern main bathroom with freestanding bath
- Well appointed kitchen with stainless steel appliances including a dishwasher
- Powder room downstairs
- Internal laundry
- Separate dining and living areas
- Tiled alfresco
- Tiles to downstairs living and timber floors to upstairs