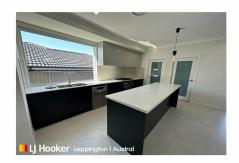

## FILLED WITH NATURAL LIGHT

This recently completed brand new double storey 4 bedroom home awaits you.

The property features the following:

- Main bedroom with 2 walk-in-robes and ensuite
- Other 3 bedrooms with built-in robes
- Modern main bathroom with freestanding bath
- Well appointed kitchen with stainless steel appliances including a dishwasher
- Powder room downstairs
- Internal laundry
- Separate dining and living areas
- Tiled alfresco
- Tiles to downstairs living and timber floors to upstairs