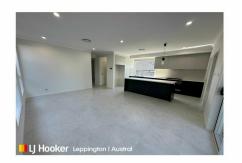

## FILLED WITH NATURAL LIGHT

This recently completed brand new double storey 4 bedroom home awaits you.

The property features the following:

- Main bedroom with 2 walk-in-robes and ensuite
- Other 3 bedrooms with built-in robes
- Modern main bathroom with freestanding bath
- Well appointed kitchen with stainless steel appliances including a dishwasher
- Powder room downstairs
- Internal laundry
- Separate dining and living areas
- Tiled alfresco
- Tiles to downstairs living and timber floors to upstairs