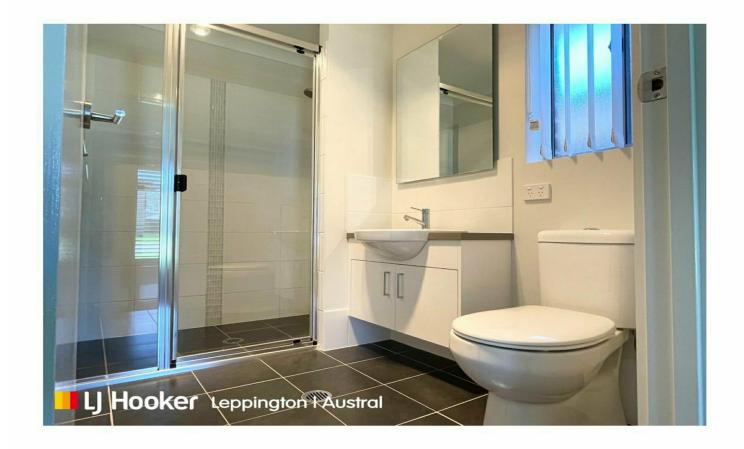

#### Featuring the following:

- Built-in robes to all bedrooms, main with ensuite and walk-in robe
- Open plan tiled living area
- Galley kitchen with stainless steel appliances and stone benchtops
- Large alfresco dining
- Plantation shutters and vertical blinds
- Ducted air conditioning
- Double remote garage with internal access

Please be aware that if you do not request a booking time, you will not be notified of any open homes or cancellations.

| Property ID   | 9VPHCV                                                                                                                                                      |
|---------------|-------------------------------------------------------------------------------------------------------------------------------------------------------------|
| Property Type | House                                                                                                                                                       |
| Including     | Ensuite Air Conditioning Ducted Cooling Ducted Heating Toilets (2) Dishwasher Outdoor Entertaining Built-in-Robes Secure Parking Fully Fenced Remote Garage |