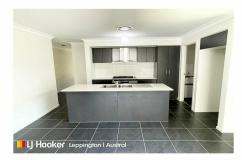

#### Featuring the following:

- Built-in robes to all bedrooms, main with ensuite and walk-in robe
- Open plan tiled living area
- Galley kitchen with stainless steel appliances and stone benchtops
- Large alfresco dining
- Plantation shutters and vertical blinds
- Ducted air conditioning
- Double remote garage with internal access