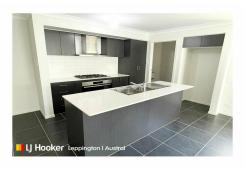

#### Featuring the following:

- Built-in robes to all bedrooms, main with ensuite and walk-in robe
- Open plan tiled living area
- Galley kitchen with stainless steel appliances and stone benchtops
- Large alfresco dining
- Plantation shutters and vertical blinds
- Ducted air conditioning
- Double remote garage with internal access