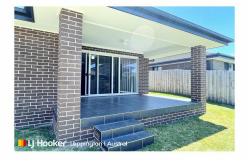

#### Featuring the following:

- Built-in robes to all bedrooms, main with ensuite and walk-in robe
- Open plan tiled living area
- Galley kitchen with stainless steel appliances and stone benchtops
- Large alfresco dining
- Plantation shutters and vertical blinds
- Ducted air conditioning
- Double remote garage with internal access