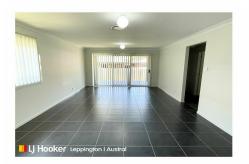

#### Featuring the following:

- Built-in robes to all bedrooms, main with ensuite and walk-in robe
- Open plan tiled living area
- Galley kitchen with stainless steel appliances and stone benchtops
- Large alfresco dining
- Plantation shutters and vertical blinds
- Ducted air conditioning
- Double remote garage with internal access