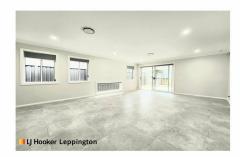

#### **Property Features:**

- Four large bedrooms
- Ensuite and walk-in-robe to main bedroom
- Built-in robes to remaining bedrooms
- Tiled living spaces
- Large open plan living area
- Separate lounge/living room
- Ducted Air Conditioning
- 900mm appliances