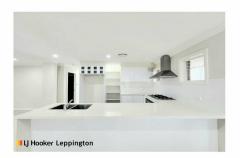

#### **Property Features:**

- Four large bedrooms
- Ensuite and walk-in-robe to main bedroom
- Built-in robes to remaining bedrooms
- Tiled living spaces
- Large open plan living area
- Separate lounge/living room
- Ducted Air Conditioning
- 900mm appliances