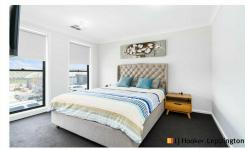

- Four spacious bedrooms with built-in robes, master with large walk-in robe & ensuite
- Kitchen with 20mm stone bench tops, gas Blanco appliances, pantry, dishwasher & breakfast bench
- Formal lounge room, upstairs sitting room, open plan family & dining area
- Timber decked entertaining area overlooking the generous sized backyard
- Complete with ducted air conditioning, shed, remote garage, tiles & carpet throughout
- Strictly no pets allowed