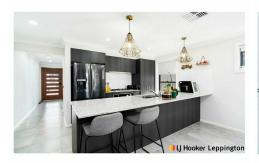

- Four spacious bedrooms with built-in robes, master with large walk-in robe & ensuite
- Kitchen with 20mm stone bench tops, gas Blanco appliances, pantry, dishwasher & breakfast bench
- Formal lounge room, upstairs sitting room, open plan family & dining area
- Timber decked entertaining area overlooking the generous sized backyard
- Complete with ducted air conditioning, shed, remote garage, tiles & carpet throughout
- Strictly no pets allowed