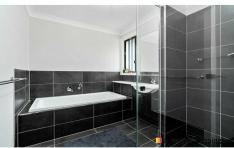

- Four spacious bedrooms with built-in robes, master with large walk-in robe & ensuite
- Kitchen with 20mm stone bench tops, gas Blanco appliances, pantry, dishwasher & breakfast bench
- Formal lounge room, upstairs sitting room, open plan family & dining area
- Timber decked entertaining area overlooking the generous sized backyard
- Complete with ducted air conditioning, shed, remote garage, tiles & carpet throughout
- Strictly no pets allowed