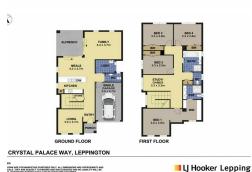

- Four spacious bedrooms with built-in robes, master with large walk-in robe & ensuite
- Kitchen with 20mm stone bench tops, gas Blanco appliances, pantry, dishwasher & breakfast bench
- Formal lounge room, upstairs sitting room, open plan family & dining area
- Timber decked entertaining area overlooking the generous sized backyard
- Complete with ducted air conditioning, shed, remote garage, tiles & carpet throughout
- Strictly no pets allowed