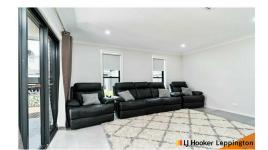

- Four spacious bedrooms with built-in robes, master with large walk-in robe & ensuite
- Kitchen with 20mm stone bench tops, gas Blanco appliances, pantry, dishwasher & breakfast bench
- Formal lounge room, upstairs sitting room, open plan family & dining area
- Timber decked entertaining area overlooking the generous sized backyard
- Complete with ducted air conditioning, shed, remote garage, tiles & carpet throughout
- Strictly no pets allowed