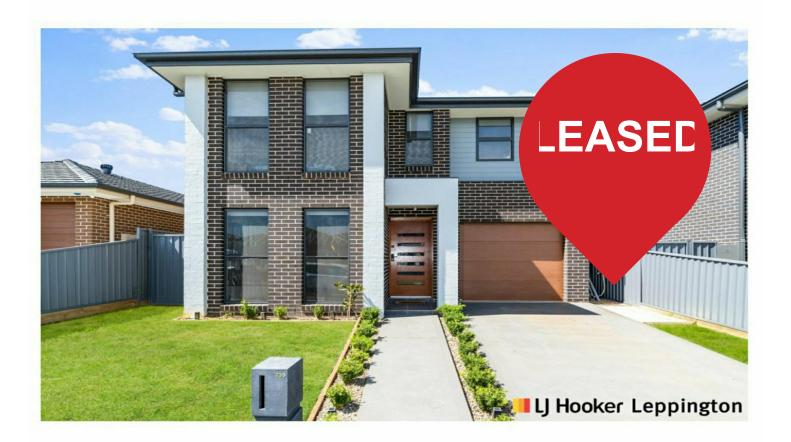

## **Leppington, 171 Crystal Palace Way EAST VILLAGE ESTATE**

Positioned within growing stablished area is this built home, waiting for it's new family!

With a light filled spacious floor plan, this more than meets the eye home offers:

- Four spacious bedrooms with built-in robes, master with large walk-in robe & ensuite
- Kitchen with 20mm stone bench tops, gas Blanco appliances, pantry, dishwasher & breakfast bench
- Formal lounge room, upstairs sitting room, open plan family & dining area
- Timber decked entertaining area overlooking the generous sized backyard
- Complete with ducted air conditioning, shed, remote garage, tiles & carpet throughout
- Strictly no pets allowed