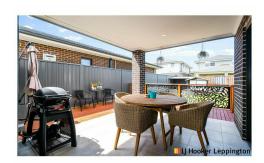

- Four spacious bedrooms with built-in robes, master with large walk-in robe & ensuite
- Kitchen with 20mm stone bench tops, gas Blanco appliances, pantry, dishwasher & breakfast bench
- Formal lounge room, upstairs sitting room, open plan family & dining area
- Timber decked entertaining area overlooking the generous sized backyard
- Complete with ducted air conditioning, shed, remote garage, tiles & carpet throughout
- Strictly no pets allowed