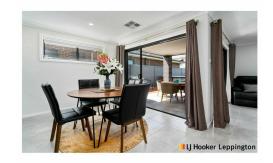

- Four spacious bedrooms with built-in robes, master with large walk-in robe & ensuite
- Kitchen with 20mm stone bench tops, gas Blanco appliances, pantry, dishwasher & breakfast bench
- Formal lounge room, upstairs sitting room, open plan family & dining area
- Timber decked entertaining area overlooking the generous sized backyard
- Complete with ducted air conditioning, shed, remote garage, tiles & carpet throughout
- Strictly no pets allowed