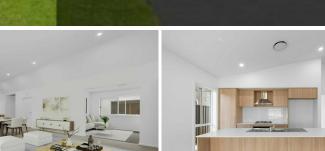

This stunning brand new 3-bedroom home offers modern living at its finest that perfectly combines functionality and contemporary design.

Features include:

- Open plan living area.
- Theatre room.
- Master bedroom with walking rope and ensuite.
- Bedroom with built-in robe.
- Kitchen with gas cooking and dishwasher.
- Ducted air conditioning.
- One lock up garage with remote door.
- Alfresco area and good size backyard for the family to enjoy.