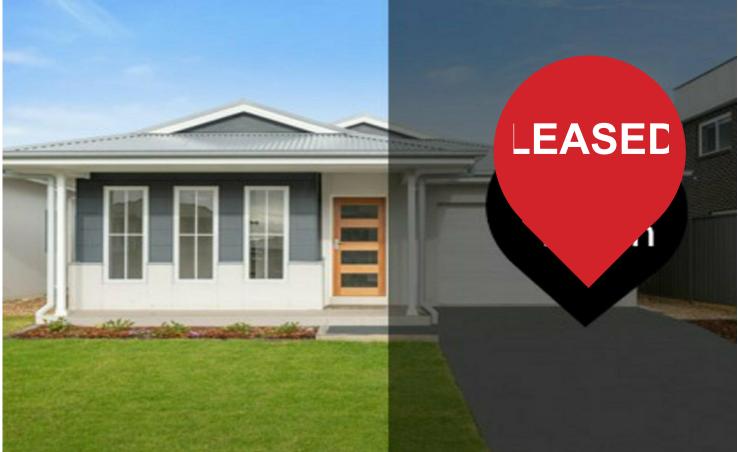

This stunning brand new 3-bedroom home offers modern living at its finest that perfectly combines functionality and contemporary design.

Features include:

- Open plan living area.
- Theatre room.
- Master bedroom with walking rope and ensuite.
- Bedroom with built-in robe.
- Kitchen with gas cooking and dishwasher.
- Ducted air conditioning.
- One lock up garage with remote door.
- Alfresco area and good size backyard for the family to enjoy.

## **101 PRICE RIDGE, LEPPINGTON**

This floor plan and/or site plan is an approximation for illustration purposes only. All measurements are approximate and not guaranteed to be exact or to scale. Interested parties should confirm measurements by their own means.