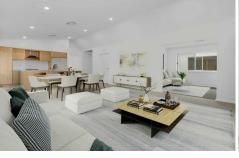

This stunning brand new 3-bedroom home offers modern living at its finest that perfectly combines functionality and contemporary design.

Features include:

- Open plan living area.
- Theatre room.
- Master bedroom with walking rope and ensuite.
- Bedroom with built-in robe.
- Kitchen with gas cooking and dishwasher.
- Ducted air conditioning.
- One lock up garage with remote door.
- Alfresco area and good size backyard for the family to enjoy.