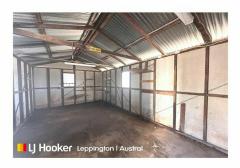

- Three bedrooms
- Bathroom with bath tub
- 2 separate living areas
- Kitchen with ample storage and electrical appliances
- Floor boards and ceiling fans throughout
- Gated entrance
- External laundry with toilet
- Small shed and concreted fenced in backyard
- Single lockable garage, single carport and separate shed behind