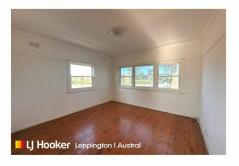

- Three bedrooms
- Bathroom with bath tub
- 2 separate living areas
- Kitchen with ample storage and electrical appliances
- Floor boards and ceiling fans throughout
- Gated entrance
- External laundry with toilet
- Small shed and concreted fenced in backyard
- Single lockable garage, single carport and separate shed behind