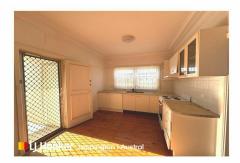

- Three bedrooms
- Bathroom with bath tub
- 2 separate living areas
- Kitchen with ample storage and electrical appliances
- Floor boards and ceiling fans throughout
- Gated entrance
- External laundry with toilet
- Small shed and concreted fenced in backyard
- Single lockable garage, single carport and separate shed behind