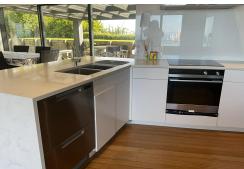

The home has 3 spacious bedrooms, a tiled main bathroom with double vessel basins, and a large walk-in shower, a designer kitchen with well-appointed appliances and soft close cupboards, a generous open plan living area with space for a large family dining table and lots of space for family gatherings. All this with the spectacular view as the backdrop and an expansive deck for summer fun. At the far end of the house is the master suite ensuring privacy with a divider wall, a wonderful ensuite with a slipper bath taking in the view while you soak, a tiled shower and walk in robe.