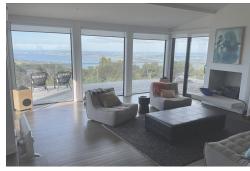

## KING OF THE HILL- SPECTACULAR VIEWS

KING OF THE HILL- SPECTACULAR VIEWS.

On offer is an exceptional home sitting proudly at the top of Rodney Road encompassing views out to both Omaha and The Matakana Coast and on the other side out to Pakiri and beyond.

The home has 3 spacious bedrooms, a tiled main bathroom with double vessel basins, and a large walk-in shower, a designer kitchen with well-appointed appliances and soft close cupboards, a generous open plan living area with space for a large family dining table and lots of space for family gatherings. All this with the spectacular view as the backdrop and an expansive deck for summer fun. At the far end of the house is the master suite ensuring privacy with a divider wall, a wonderful ensuite with a slipper bath taking in the view while you soak, a tiled shower and walk in robe.