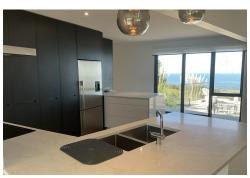

The home has 3 spacious bedrooms, a tiled main bathroom with double vessel basins, and a large walk-in shower, a designer kitchen with well-appointed appliances and soft close cupboards, a generous open plan living area with space for a large family dining table and lots of space for family gatherings. All this with the spectacular view as the backdrop and an expansive deck for summer fun. At the far end of the house is the master suite ensuring privacy with a divider wall, a wonderful ensuite with a slipper bath taking in the view while you soak, a tiled shower and walk in robe.