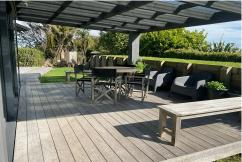

The home has 3 spacious bedrooms, a tiled main bathroom with double vessel basins, and a large walk-in shower, a designer kitchen with well-appointed appliances and soft close cupboards, a generous open plan living area with space for a large family dining table and lots of space for family gatherings. All this with the spectacular view as the backdrop and an expansive deck for summer fun. At the far end of the house is the master suite ensuring privacy with a divider wall, a wonderful ensuite with a slipper bath taking in the view while you soak, a tiled shower and walk in robe.