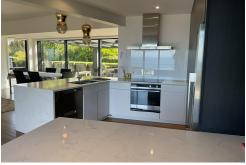

The home has 3 spacious bedrooms, a tiled main bathroom with double vessel basins, and a large walk-in shower, a designer kitchen with well-appointed appliances and soft close cupboards, a generous open plan living area with space for a large family dining table and lots of space for family gatherings. All this with the spectacular view as the backdrop and an expansive deck for summer fun. At the far end of the house is the master suite ensuring privacy with a divider wall, a wonderful ensuite with a slipper bath taking in the view while you soak, a tiled shower and walk in robe.