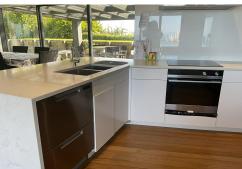

The home has 3 spacious bedrooms, a tiled main bathroom with double vessel basins, and a large walk-in shower, a designer kitchen with well-appointed appliances and soft close cupboards, a generous open plan living area with space for a large family dining table and lots of space for family gatherings. All this with the spectacular view as the backdrop and an expansive deck for summer fun. At the far end of the house is the master suite ensuring privacy with a divider wall, a wonderful ensuite with a slipper bath taking in the view while you soak, a tiled shower and walk in robe.