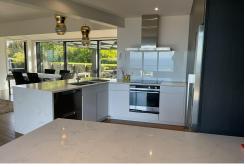

The home has 3 spacious bedrooms, a tiled main bathroom with double vessel basins, and a large walk-in shower, a designer kitchen with well-appointed appliances and soft close cupboards, a generous open plan living area with space for a large family dining table and lots of space for family gatherings. All this with the spectacular view as the backdrop and an expansive deck for summer fun. At the far end of the house is the master suite ensuring privacy with a divider wall, a wonderful ensuite with a slipper bath taking in the view while you soak, a tiled shower and walk in robe.