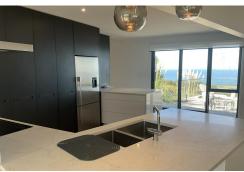

The home has 3 spacious bedrooms, a tiled main bathroom with double vessel basins, and a large walk-in shower, a designer kitchen with well-appointed appliances and soft close cupboards, a generous open plan living area with space for a large family dining table and lots of space for family gatherings. All this with the spectacular view as the backdrop and an expansive deck for summer fun. At the far end of the house is the master suite ensuring privacy with a divider wall, a wonderful ensuite with a slipper bath taking in the view while you soak, a tiled shower and walk in robe.