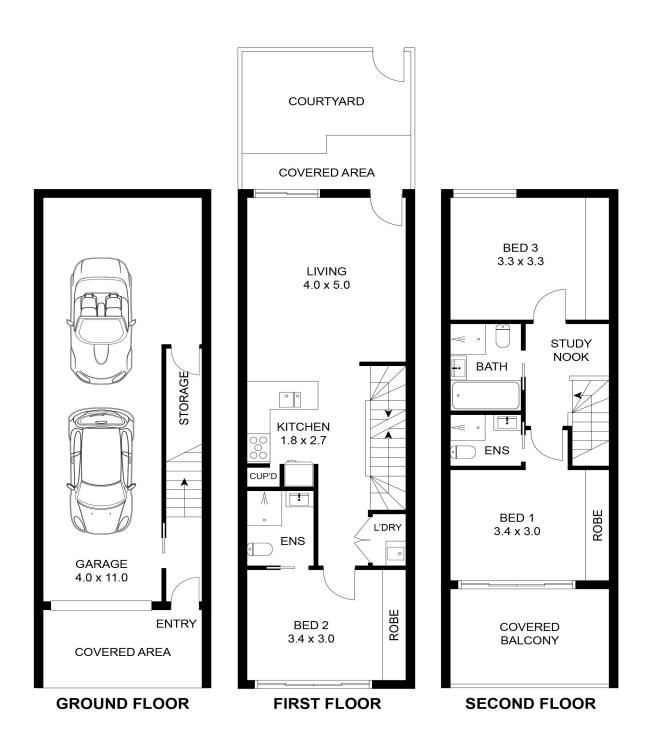

### 49/2 Rouseabout Street, Lawson

Floor Plan Disclaimer: This floor plan/site plan are intended as an approximate guide only. No representations or warranties of any nature are given or intended and any person using this information other than as a guide should always rely on their own enquiries.

APPROX: INTERNAL AREA:-199 SQM

LJ Hooker Belconnen (02) 6251 1477