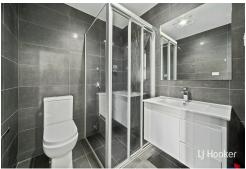

#### Key features:

- \* Modern kitchen with gas cooktop, dishwasher and fridge included
- \* Two bedrooms with built in wardrobes and ensuite bathrooms
- \* Third bedroom also contains a built-in wardrobe
- \* Main modern bathroom with bathtub
- \* European laundry with washing machine included
- \* Tandem garage plus a designated parking spot in front of the garage.