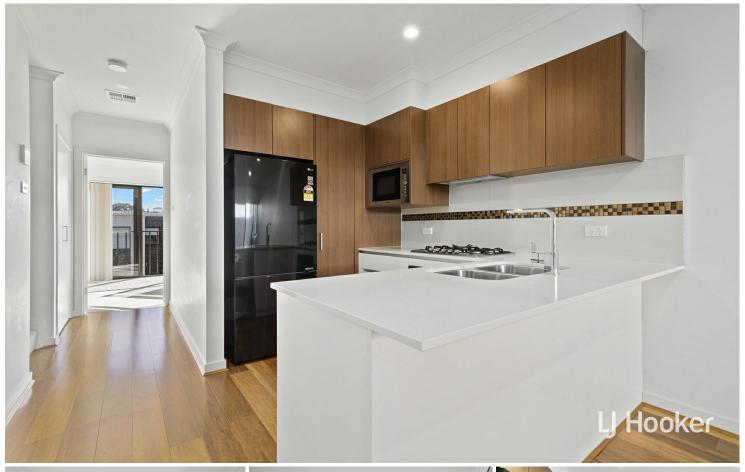

#### Key features:

- \* Modern kitchen with gas cooktop, dishwasher and fridge included
- \* Two bedrooms with built in wardrobes and ensuite bathrooms
- \* Third bedroom also contains a built-in wardrobe
- \* Main modern bathroom with bathtub
- \* European laundry with washing machine included
- \* Tandem garage plus a designated parking spot in front of the garage.

EER

LJ Hooker Belconnen (02) 6251 1477

- \* Ducted reverse cycle heating & cooling, plus split system in master bedroom
- \* Video intercom connected to main entrance and living area
- \* Study nook
- \* Communal BBQ and recreational area
- \* Walking distance to University of Canberra, CIT and Radford College
- \* 10-minute drive to Belconnen Town Centre
- \* 15-minute drive to Gungahlin Town Centre and Canberra City