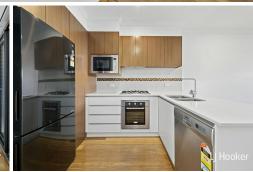

#### Key features:

- \* Modern kitchen with gas cooktop, dishwasher and fridge included
- \* Two bedrooms with built in wardrobes and ensuite bathrooms
- \* Third bedroom also contains a built-in wardrobe
- \* Main modern bathroom with bathtub
- \* European laundry with washing machine included
- \* Tandem garage plus a designated parking spot in front of the garage.

EER

LJ Hooker Belconnen (02) 6251 1477

- \* Ducted reverse cycle heating & cooling, plus split system in master bedroom
- \* Video intercom connected to main entrance and living area
- \* Study nook
- \* Communal BBQ and recreational area
- \* Walking distance to University of Canberra, CIT and Radford College
- \* 10-minute drive to Belconnen Town Centre
- \* 15-minute drive to Gungahlin Town Centre and Canberra City