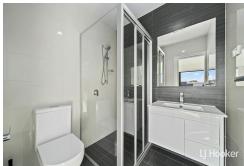

#### Key features:

- \* Modern kitchen with gas cooktop, dishwasher and fridge included
- \* Two bedrooms with built in wardrobes and ensuite bathrooms
- \* Third bedroom also contains a built-in wardrobe
- \* Main modern bathroom with bathtub
- \* European laundry with washing machine included
- \* Tandem garage plus a designated parking spot in front of the garage.