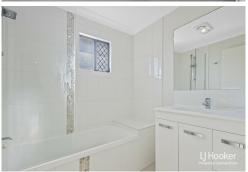

#### Features:

- Air-conditioned living and dining area with sliding door access to outdoor entertainment area. Modern kitchen with large breakfast bar, Caesarstone benchtops, electric oven, dishwasher and plenty of storage space.
- Master bedroom complete with air-conditioning, walk through robe and large ensuite with double vanity, shower and toilet.
- 2 Additional carpeted bedrooms with built-in robes and ceiling fans.
- Contemporary family bathroom with shower over bath, well-appointed vanity and separate toilet.