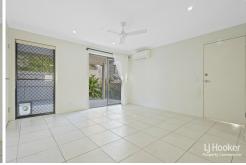

#### Features:

- Air-conditioned living and dining area with sliding door access to outdoor entertainment area. Modern kitchen with large breakfast bar, Caesarstone benchtops, electric oven, dishwasher and plenty of storage space.
- Master bedroom complete with air-conditioning, walk through robe and large ensuite with double vanity, shower and toilet.
- 2 Additional carpeted bedrooms with built-in robes and ceiling fans.
- Contemporary family bathroom with shower over bath, well-appointed vanity and separate toilet.