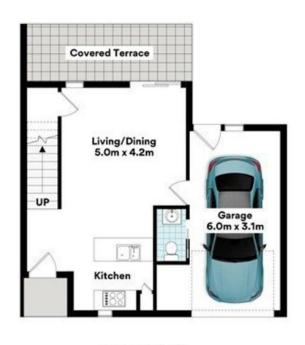

1427 Anzac Avenue, KALLANGUR QLD 4503

kallangurmurrumbadowns.ljhooker.com.au | LJHooker@LJH-Kallangur.com.au

LJ Hooker Kallangur | Murrumba Downs (07) 3204 4666

FIRST FLOOR

**GROUND FLOOR** 

FLOOR AREA SIZES

Internal 122m<sup>2</sup> | External 13m<sup>2</sup> | Total 135m<sup>2</sup>