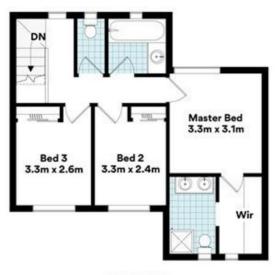

1427 Anzac Avenue, KALLANGUR QLD 4503

kallangurmurrumbadowns.ljhooker.com.au | LJHooker@LJH-Kallangur.com.au

LJ Hooker Kallangur | Murrumba Downs (07) 3204 4666

FIRST FLOOR

**GROUND FLOOR** 

FLOOR AREA SIZES

Internal 122m<sup>2</sup> | External 13m<sup>2</sup> | Total 135m<sup>2</sup>