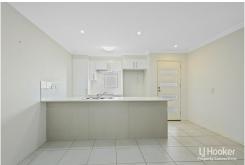

#### Features:

- Air-conditioned living and dining area with sliding door access to outdoor entertainment area. Modern kitchen with large breakfast bar, Caesarstone benchtops, electric oven, dishwasher and plenty of storage space.
- Master bedroom complete with air-conditioning, walk through robe and large ensuite with double vanity, shower and toilet.
- 2 Additional carpeted bedrooms with built-in robes and ceiling fans.
- Contemporary family bathroom with shower over bath, well-appointed vanity and separate toilet.