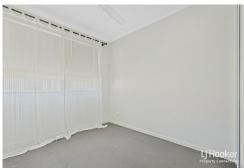

#### Features:

- Air-conditioned living and dining area with sliding door access to outdoor entertainment area. Modern kitchen with large breakfast bar, Caesarstone benchtops, electric oven, dishwasher and plenty of storage space.
- Master bedroom complete with air-conditioning, walk through robe and large ensuite with double vanity, shower and toilet.
- 2 Additional carpeted bedrooms with built-in robes and ceiling fans.
- Contemporary family bathroom with shower over bath, well-appointed vanity and separate toilet.