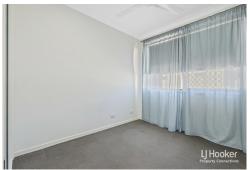

#### Features:

- Air-conditioned living and dining area with sliding door access to outdoor entertainment area. Modern kitchen with large breakfast bar, Caesarstone benchtops, electric oven, dishwasher and plenty of storage space.
- Master bedroom complete with air-conditioning, walk through robe and large ensuite with double vanity, shower and toilet.
- 2 Additional carpeted bedrooms with built-in robes and ceiling fans.
- Contemporary family bathroom with shower over bath, well-appointed vanity and separate toilet.