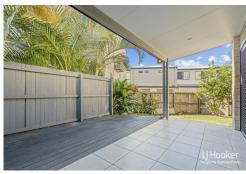

#### Features:

- Air-conditioned living and dining area with sliding door access to outdoor entertainment area. Modern kitchen with large breakfast bar, Caesarstone benchtops, electric oven, dishwasher and plenty of storage space.
- Master bedroom complete with air-conditioning, walk through robe and large ensuite with double vanity, shower and toilet.
- 2 Additional carpeted bedrooms with built-in robes and ceiling fans.
- Contemporary family bathroom with shower over bath, well-appointed vanity and separate toilet.

## Kirsten Kopittke

0437 047 253

kkopittke@ljh-kallangur.com.au

LJ Hooker Kallangur | Murrumba Downs (07) 3204 4666

- Fully fenced courtyard with undercover entertainment area.
- Automatic single lock up garage with laundry, internal access and powder room.
- LED Lighting throughout.
- Under stair storage