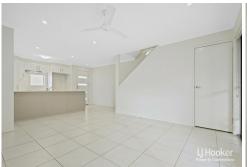

#### Features:

- Air-conditioned living and dining area with sliding door access to outdoor entertainment area. Modern kitchen with large breakfast bar, Caesarstone benchtops, electric oven, dishwasher and plenty of storage space.
- Master bedroom complete with air-conditioning, walk through robe and large ensuite with double vanity, shower and toilet.
- 2 Additional carpeted bedrooms with built-in robes and ceiling fans.
- Contemporary family bathroom with shower over bath, well-appointed vanity and separate toilet.