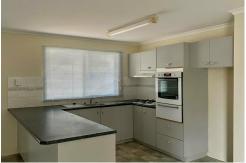

### **UNFURNISHED THREE BEDROOM DUPLEX!**

Would you like to Inspect this property? To Book an inspection hit the "BOOK INSPECTION" button on our website.

This neat and tidy, solid brick duplex has three bedrooms with two of them having built in robes. The bathroom contains separate vanity, shower and bath. The kitchen is modern and features gas top oven and range hood. Two split system air conditioners have recently been installed. There is a full length verandah, great sized yards and garden shed. Relaxing outdoors will be a pleasure.