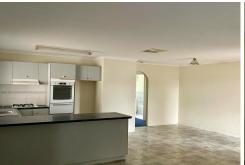

### **UNFURNISHED THREE BEDROOM DUPLEX!**

Would you like to Inspect this property? To Book an inspection hit the "BOOK INSPECTION" button on our website.

This neat and tidy, solid brick duplex has three bedrooms with two of them having built in robes. The bathroom contains separate vanity, shower and bath. The kitchen is modern and features gas top oven and range hood. Two split system air conditioners have recently been installed. There is a full length verandah, great sized yards and garden shed. Relaxing outdoors will be a pleasure.