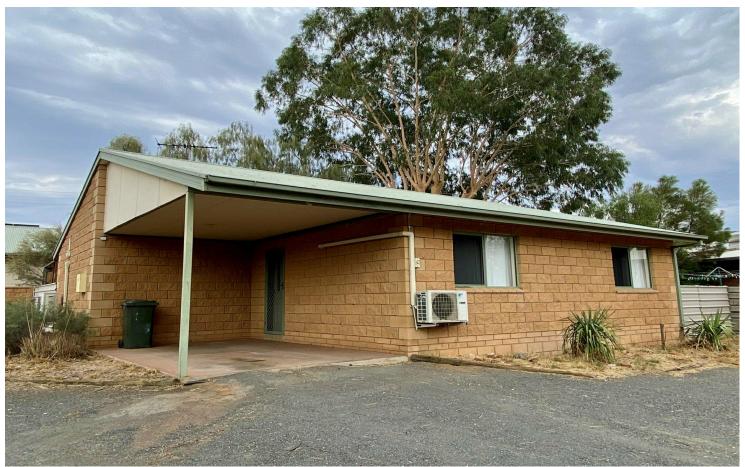

# Larapinta, 1/45 Patterson Crescent

### **UNFURNISHED THREE BEDROOM DUPLEX!**

Would you like to Inspect this property? To Book an inspection hit the "BOOK INSPECTION" button on our website.

This neat and tidy, solid brick duplex has three bedrooms with two of them having built in robes. The bathroom contains separate vanity, shower and bath. The kitchen is modern and features gas top oven and range hood. Two split system air conditioners have recently been installed. There is a full length verandah, great sized yards and garden shed. Relaxing outdoors will be a pleasure.