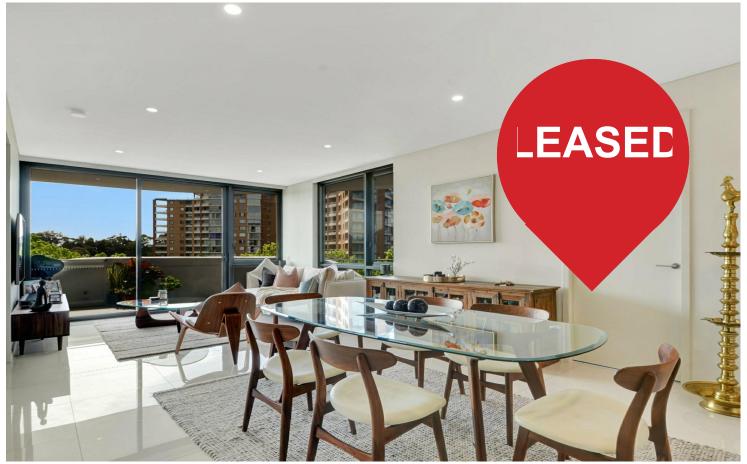

## LUXURIOUS APARTMENT WITH EXCEPTIONAL **CONVENIENCE**

Showcasing the absolute finest in contemporary luxury and capturing a spectacular district outlook and offering design and comfort, this state of the art light-filled apartment is located on the fifth floor of the iconic Infinity Cove building. Providing an idyllic haven with all the areas exceptional lifestyle amenities within easy reach, from here you're in walking distance to the heart of Lane Cove Village and mere footsteps to cafes and express city bus services.

- Open plan living and dining opening to expansive entertainers terrace
- Gourmet gas kitchen with stone bench tops, dishwasher and integrated fridge
- Two generous sized bedrooms with built in robes
- Two immaculate bathrooms with frameless shower screens
- Internal laundry with washer and dryer
- Motorised blinds, fully ducted air-conditioning, double glazing throughout

For Lease Please Call

View

ljhooker.com.au/20PQF6A

Contact

Lisa Whitaker

lwhitaker@ljhlc.com.au

LJ Hooker Lane Cove (02) 9428 1877

- Side-by-side security parking plus storage cage and charging station
- Magnificent views to the city, perfect for fireworks on NYE
- Stroll to Lane Cove Village, cafes, shops and restaurants
- Pets considered upon application