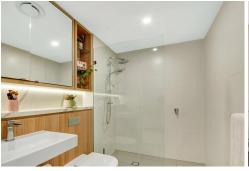

- Open plan living and dining opening to expansive entertainers terrace
- Gourmet gas kitchen with stone bench tops, dishwasher and integrated fridge
- Two generous sized bedrooms with built in robes
- Two immaculate bathrooms with frameless shower screens
- Internal laundry with washer and dryer
- Motorised blinds, fully ducted air-conditioning, double glazing throughout