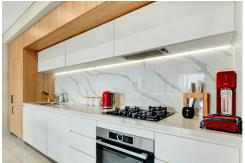

- Open plan living and dining opening to expansive entertainers terrace
- Gourmet gas kitchen with stone bench tops, dishwasher and integrated fridge
- Two generous sized bedrooms with built in robes
- Two immaculate bathrooms with frameless shower screens
- Internal laundry with washer and dryer
- Motorised blinds, fully ducted air-conditioning, double glazing throughout