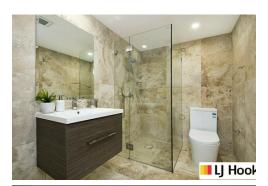

#### Features include:

- Stone bench quality kitchen with Quality Smeg gas appliances
- 3 large bedrooms, all with build-in wardrobes
- Ducted air-con and bamboo flooring
- Open living and dining areas