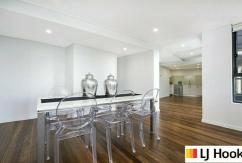

Defined by an expansive open-plan living space with three generous bedrooms, all flowing out to a wide sundrenched north facing balcony. Ideally located and central to Lane Cove village, Batten Reserve, Kingsford-

#### Features include:

- Stone bench quality kitchen with Quality Smeg gas appliances
- 3 large bedrooms, all with build-in wardrobes
- Ducted air-con and bamboo flooring
- Open living and dining areas