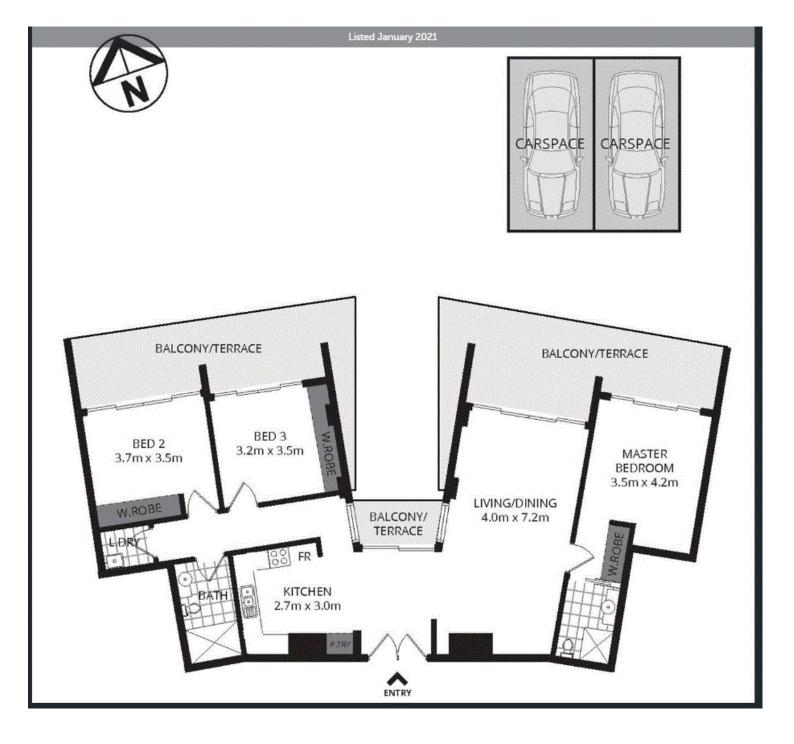

Defined by an expansive open-plan living space with three generous bedrooms, all flowing out to a wide sundrenched north facing balcony. Ideally located and central to Lane Cove village, Batten Reserve, Kingsford-

#### Features include:

- Stone bench quality kitchen with Quality Smeg gas appliances
- 3 large bedrooms, all with build-in wardrobes
- Ducted air-con and bamboo flooring
- Open living and dining areas