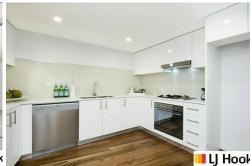

#### Features include:

- Stone bench quality kitchen with Quality Smeg gas appliances
- 3 large bedrooms, all with build-in wardrobes
- Ducted air-con and bamboo flooring
- Open living and dining areas