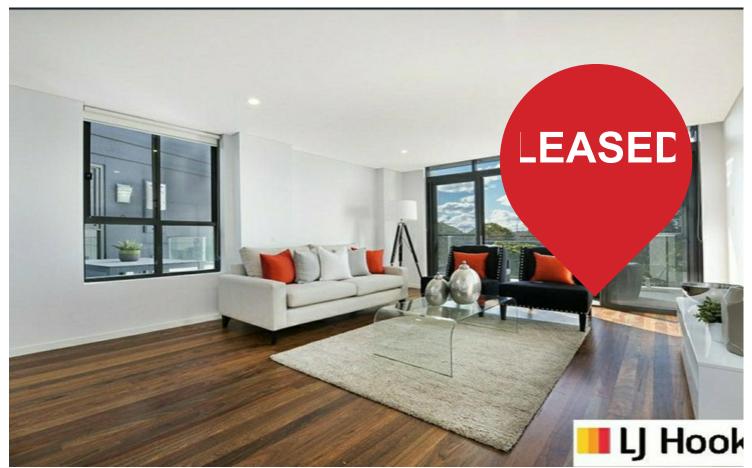

#### **HUGE PENTHOUSE APARTMENT**

A testament to high-end luxury and contemporary sophistication, this superbly appointed designer penthouse apartment in the 'Verona' Building offers the ultimate walk-to-everywhere lifestyle.

Defined by an expansive open-plan living space with three generous bedrooms, all flowing out to a wide sundrenched north facing balcony. Ideally located and central to Lane Cove village, Batten Reserve, Kingsford-

#### Features include:

- Stone bench quality kitchen with Quality Smeg gas appliances
- 3 large bedrooms, all with build-in wardrobes
- Ducted air-con and bamboo flooring
- Open living and dining areas