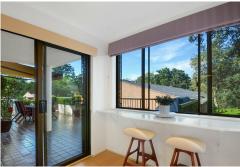

- Floorboards throughout
- Large entertainer's balcony with awning and smaller private courtyard off living area
- Sleek modern kitchen, smeg appliances (induction cooking) and integrated dishwasher and microwave
- Breakfast bar with leafy views
- Open plan living/dining area with air-conditioning
- Three generous sized bedrooms with built-ins