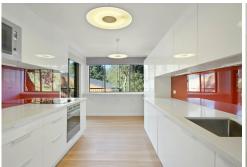

- Floorboards throughout
- Large entertainer's balcony with awning and smaller private courtyard off living area
- Sleek modern kitchen, smeg appliances (induction cooking) and integrated dishwasher and microwave
- Breakfast bar with leafy views
- Open plan living/dining area with air-conditioning
- Three generous sized bedrooms with built-ins