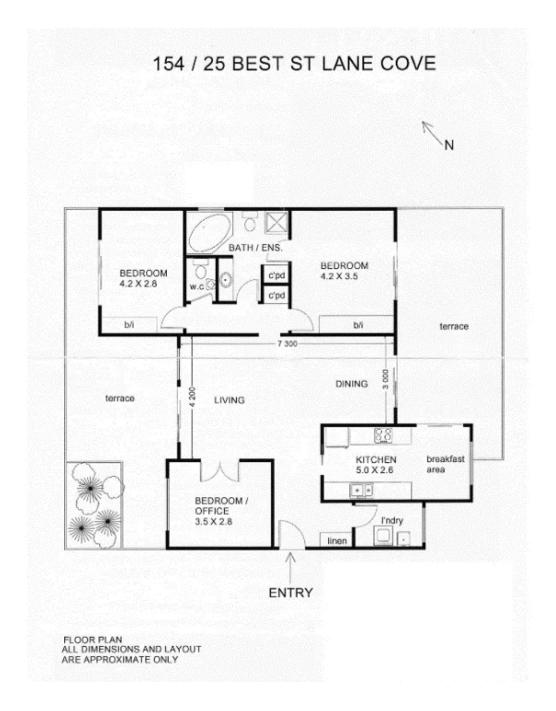

|
|---------------|---------------------------------------------------------------------------------------------------------------------------------------------------|
| Property Type | Unit                                                                                                                                              |
| Including     | Study Air Conditioning Intercom Pool Tennis Court Balcony Dishwasher Outdoor Entertaining Floorboards Built-in-Robes Secure Parking Remote Garage |

Lisa Whitaker 0416 121 570

Senior Property Manager | lwhitaker@ljhlc.com.au

Gemma Reynolds 0423 361 208

Senior Property Investment Manager | pm2@ljhlc.com.au

#### LJ Hooker Lane Cove (02) 9428 1877

113 Longueville Road, LANE COVE NSW 2066 lanecove.ljhooker.com.au | lanecove@ljhlc.com.au