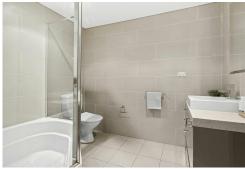

## Feautures:

- Gourmet open plan kitchen and roomy living/dining flowing out
- Stone kitchen, gas stainless steel Smeg appliances, dishwasher
- Bedroom with built-in
- Fully tiled bathrooms with corner bathtub