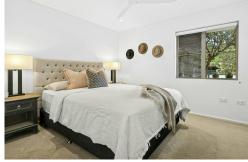

## Feautures:

- Gourmet open plan kitchen and roomy living/dining flowing out
- Stone kitchen, gas stainless steel Smeg appliances, dishwasher
- Bedroom with built-in
- Fully tiled bathrooms with corner bathtub