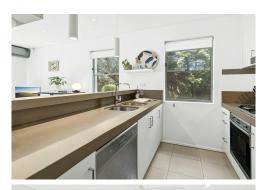

## Feautures:

- Gourmet open plan kitchen and roomy living/dining flowing out
- Stone kitchen, gas stainless steel Smeg appliances, dishwasher
- Bedroom with built-in
- Fully tiled bathrooms with corner bathtub