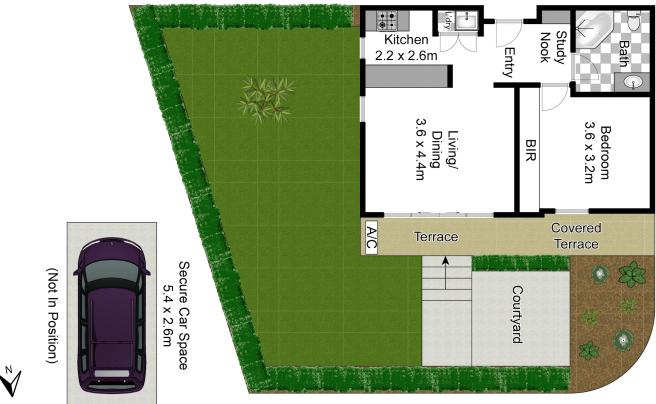

## Lane Cove, 1/396 Mowbray Road Rare One-Bedroom Garden Apartment with Contemporary Charm

Discover the perfect haven for singles or couples! This sunny north-facing garden apartment offers space for a pet, gardening or outdoor entertaining. Enjoy modern openplan living with a peaceful, leafy outlook and seamless indoor/outdoor flow. Step onto the wide terrace and into the wraparound garden with plenty of room to host summer barbeques or unwinding in your private retreat. Just a 9-minute walk to the Metro and close to buses, Lane Cove Village, Westfield Chatswood and scenic reserves. This boutiquestyle home combines convenience with tranquillity.

## Feautures:

- Gourmet open plan kitchen and roomy living/dining flowing out
- Stone kitchen, gas stainless steel Smeg appliances, dishwasher
- Bedroom with built-in
- Fully tiled bathrooms with corner bathtub

- Internal laundry facilities with dryer
- Air conditioning unit, security entrance
- Secure basement parking with internal access on the same level
- Five minute walk to The Great Northern and Invictus Health Club
- Surrounded by reserves and bushwalking tracks ideal for fitness

## More About this Property

| Property ID   | 20UZF6A                                                                                                                                                  |
|---------------|----------------------------------------------------------------------------------------------------------------------------------------------------------|
| Property Type | Unit                                                                                                                                                     |
| Including     | Study<br>Air Conditioning<br>Intercom<br>Courtyard<br>Balcony<br>Dishwasher<br>Outdoor Entertaining<br>Built-in-Robes<br>Secure Parking<br>Remote Garage |