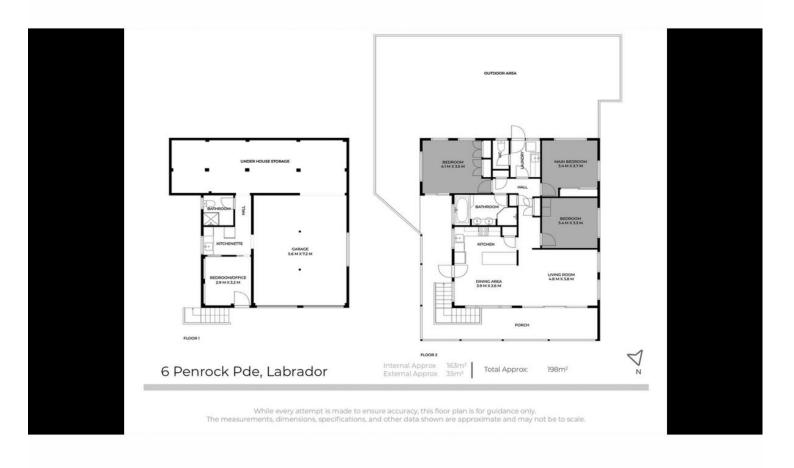

#### Upper Level:

- Three Large Bedrooms: Spacious with great layout.
- Modern Bathroom & Kitchen: Stylish and functional, perfect for family needs.
- Lounge & Dining Area: Open-plan design for relaxed living.
- Polished Timber Floors: Beautifully maintained and timeless.
- Large Wrap-Around Balcony: Enjoy panoramic views and coastal breezes.

#### Lower Level:

- Flexible Space: Use as a bedroom, office, or additional living area.
- Kitchenette & Bathroom: Ideal for dual living, extended family, or a private retreat.
- Legal Height Downstairs: Adds versatility and value.
- 3rd Lockable garage for motorbike/Jetski
- Extra storage under house

#### Additional Features:

- Oversized Double Garage & Workshop: Automatic doors, ample storage, and extra space for projects.
- Side Area for Caravan or Boat: Boaties will appreciate the generous space.
- Back Courtyard with Park Access: Direct access to half an acre of recreational parkland.
- North-East Facing: Elevated position with abundant sunlight and cooling breezes.