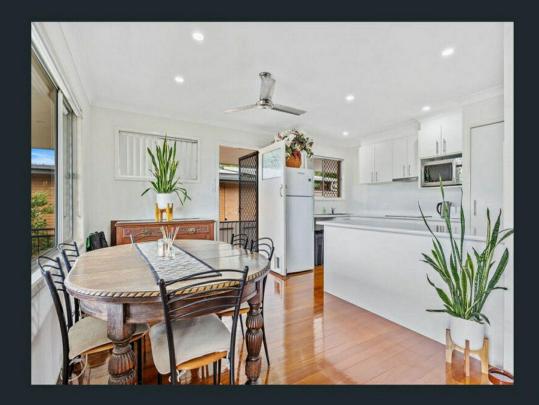

#### Upper Level:

- Three Large Bedrooms: Spacious with great layout.
- Modern Bathroom & Kitchen: Stylish and functional, perfect for family needs.
- Lounge & Dining Area: Open-plan design for relaxed living.
- Polished Timber Floors: Beautifully maintained and timeless.
- Large Wrap-Around Balcony: Enjoy panoramic views and coastal breezes.