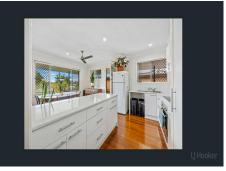

#### Upper Level:

- Three Large Bedrooms: Spacious with great layout.
- Modern Bathroom & Kitchen: Stylish and functional, perfect for family needs.
- Lounge & Dining Area: Open-plan design for relaxed living.
- Polished Timber Floors: Beautifully maintained and timeless.
- Large Wrap-Around Balcony: Enjoy panoramic views and coastal breezes.