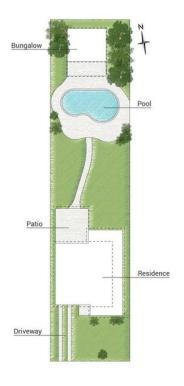

LJ Hooker Broadwater (07) 5537 1311

- \* In-ground saltwater pool (fully fenced)
- \* Multi-purpose studio bungalow with a shower and toilet, perfect as a guest retreat or home office
- \* Separate laundry
- \* Large single covered carport with backyard access
- \* Side access (single gate)
- \* Quiet street, opposite a park
- \* Pool maintenance included
- \* Tenant to pay water usage & pool chemicals
- \* Photos are a representation only!

## 11 Nevenia Street, Labrador

Internal:  $127m^2$  | External:  $43m^2$  | Garage:  $28m^2$  | Total:  $198m^2$  Land Size:  $660m^2$ 

Tans shown are only indicative of layout. Dimensions are approximate