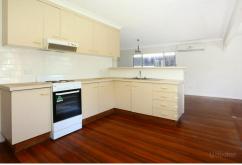

## Home Features:

- \* Light-filled interiors with solid timber flooring
- \* Three spacious bedrooms
- \* Well-appointed bathroom with a separate toilet
- \* Open-plan kitchen and living area
- \* Security screen windows & front door for added peace of mind
- \* Split-system air conditioning for year-round comfort
- \* Covered rear patio overlooking a large grassed area