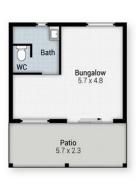

LJ Hooker Broadwater (07) 5537 1311

- \* In-ground saltwater pool (fully fenced)
- \* Multi-purpose studio bungalow with a shower and toilet, perfect as a guest retreat or home office
- \* Separate laundry
- \* Large single covered carport with backyard access
- \* Side access (single gate)
- \* Quiet street, opposite a park
- \* Pool maintenance included
- \* Tenant to pay water usage & pool chemicals
- \* Photos are a representation only!

## 11 Nevenia Street, Labrador

Internal:  $127m^2$  | External:  $43m^2$  | Garage:  $28m^2$  | Total:  $198m^2$  Land Size:  $660m^2$ 

Tans shown are only indicative of layout. Dimensions are approximate