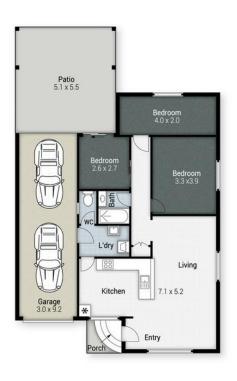

## 11 Nevenia Street, Labrador

Internal:  $127m^2$  | External:  $43m^2$  | Garage:  $28m^2$  | Total:  $198m^2$  Land Size:  $660m^2$ 

Tans shown are only indicative of layout. Dimensions are approximate