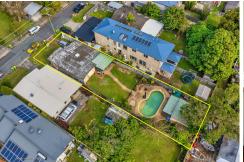

# Charming Family Cottage in a Prime Labrador Location

Nestled in a highly sought-after neighborhood, this charming family cottage at 11 Nevenia Street, Labrador has been a cherished part of the local village precinct since 1960. Situated on a generous block, this home offers space, character, and a fantastic lifestyle close to everything you need.

# **More About this Property**

| Property ID   | 2NQUF3E     |
|---------------|-------------|
| Property Type | House       |
| Land Area     | 660 sqm     |
| Including     | Toilets (2) |

## 11 Nevenia Street, Labrador

Internal:  $127m^2$  | External:  $43m^2$  | Garage:  $28m^2$  | Total:  $198m^2$  Land Size:  $660m^2$ 

Tans shown are only indicative of layout. Dimensions are approximate