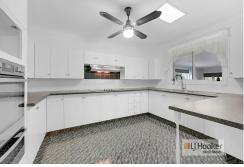

This home also includes a separate study/home office, a large rumpus room that could double as a fourth bedroom, and a modern kitchen with electric appliances and plenty of cupboard and bench space. The centrally located bathroom features a separate shower, bath, and toilet, with a handy additional toilet in the laundry.