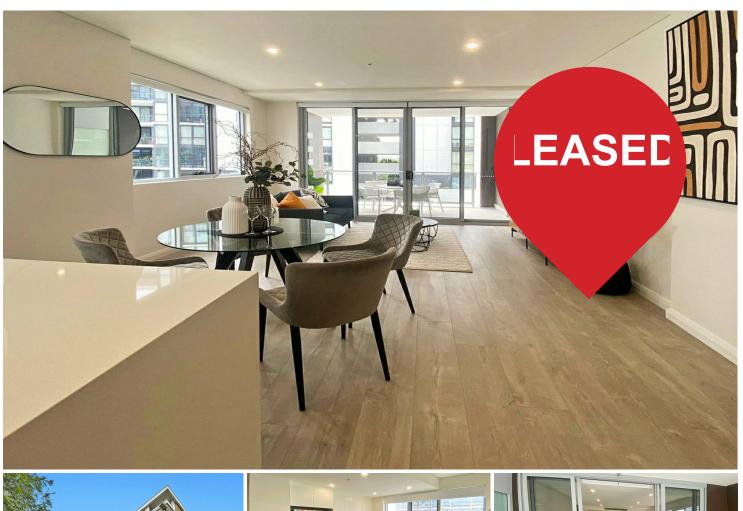

## Kogarah, 502/70 Regent Street Convenience, Space & Comfort

Providing the ideal urban lifestyle this sophisticated apartment boasts the perfect blend of modern design with spacious interiors.

- \* Large 92sqm floorplan, level 5
- \* Modern island kitchen with quality appliances and gas cooking
- \* Open plan living leading to a generous entertainer's balcony
- \* Two generous bedrooms, each with built-in wardrobes; master with ensuite bathroom
- \* Designated Study nook
- \* Ducted air-conditioning; security intercom building
- \* Two stylish and generously sized bathrooms; internal laundry with ample storage.
- \* Dedicated parking space and storage in a secure basement
- \* Communal rooftop with barbeque area and workout zone
- \* Situated just 400m to Kogarah Town Centre and walking distance to Rockdale Plaza