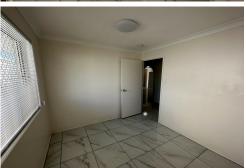

## Features Include:

- \* Open and spacious kitchen and dining
- \* Large formal living space
- \* Ceiling fans
- \* Security screens
- \* Main bedroom with ensuite
- \* Family bathroom with tub and separate toilet
- \* Built in wardrobes
- \* Two linen cupboards
- \* Private yard
- \* Single lock-up garage plus additional open car spaces