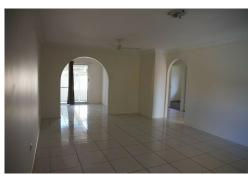

## Features Include:

- \* Open and spacious kitchen and dining
- \* Large formal living space
- \* Ceiling fans
- \* Security screens
- \* Main bedroom with ensuite
- \* Family bathroom with tub and separate toilet
- \* Built in wardrobes
- \* Two linen cupboards
- \* Private yard
- \* Single lock-up garage plus additional open car spaces