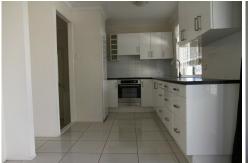

## Features Include:

- \* Open and spacious kitchen and dining
- \* Large formal living space
- \* Ceiling fans
- \* Security screens
- \* Main bedroom with ensuite
- \* Family bathroom with tub and separate toilet
- \* Built in wardrobes
- \* Two linen cupboards
- \* Private yard
- \* Single lock-up garage plus additional open car spaces