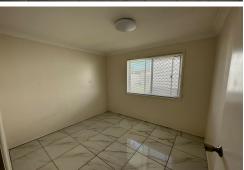

## Features Include:

- \* Open and spacious kitchen and dining
- \* Large formal living space
- \* Ceiling fans
- \* Security screens
- \* Main bedroom with ensuite
- \* Family bathroom with tub and separate toilet
- \* Built in wardrobes
- \* Two linen cupboards
- \* Private yard
- \* Single lock-up garage plus additional open car spaces