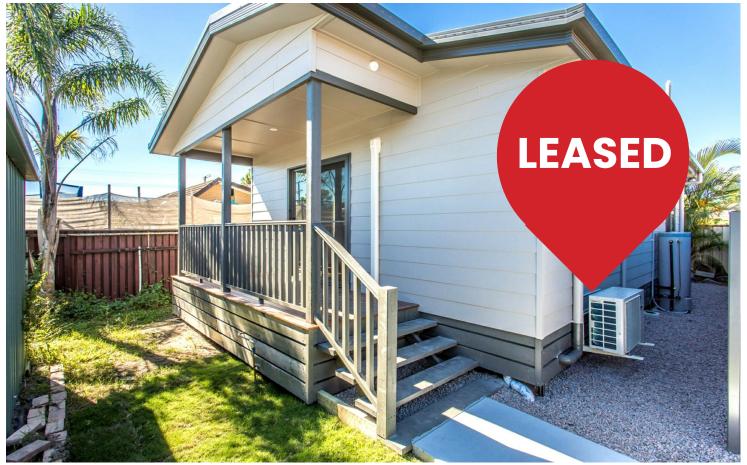

# Kippa-Ring, 472a Anzac Avenue

### Perfect Sized Granny Flat

A newly built Granny Flat, the epitome of comfort, style and modern living tailored for tailored for the discerning individual. 2 perfect sized bedrooms with new carpet, one bathroom with laundry. Opening layout merges the living, dining and kitchen areas.

Features Include:

- \*New Lino Floors
- \*2 generous sized bedrooms with new carpet
- \*Ceiling fans throughout
- \*Aircon in living area
- \*Prefect sized porch
- \*Large garage or storage shed
- \*Close to school and Kippa Ring Shops