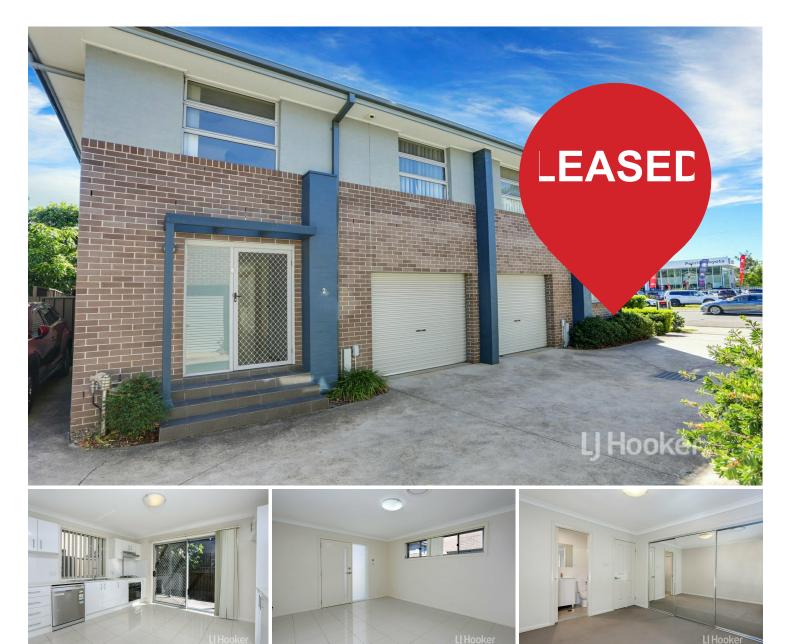

## **Kingswood, 2/92 Great Western Highway** The Perfect Family Townhouse Great Location!

This bright and modern four-bedroom townhouse in the heart of Kingswood offers comfort and convenience. Just a short walk to Kingswood Train Station, Kingswood Public School, and Western Sydney University, it's also close to Caddens Corner Shopping centre, Nepean Hospital, and Aldi.

The townhouse features spacious bedrooms with built-in wardrobes, an ensuite to the main, and a generous lounge room with tiled floors. The open-plan dining area leads to a contemporary kitchen with gas cooking and ample storage. Additional highlights include two bathrooms, ducted air conditioning, a remote garage with drive-through access, an internal alarm system, and an undercover entertaining area. The fully fenced, low-maintenance yard provides a private outdoor space.

Perfect for families seeking a central location with easy access to everything Kingswood has to offer.

awilkey.penrith@ljhooker.com.au

ljhooker.com.au/1QHGF70

2

LJ Hooker Penrith (02) 4732 2322

<u>4</u>

For Lease Please Call