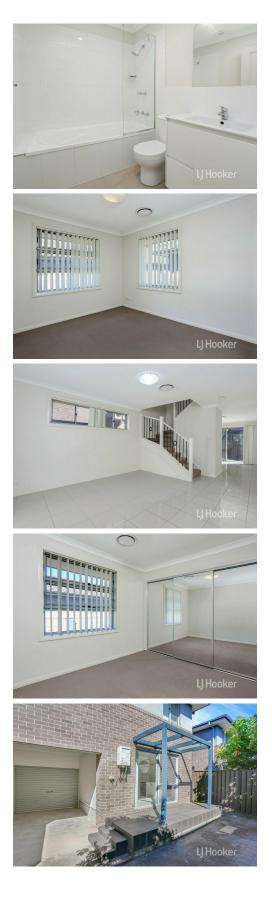

The townhouse features spacious bedrooms with built-in wardrobes, an ensuite to the main, and a generous lounge room with tiled floors. The open-plan dining area leads to a contemporary kitchen with gas cooking and ample storage. Additional highlights include two bathrooms, ducted air conditioning, a remote garage with drive-through access, an internal alarm system, and an undercover entertaining area. The fully fenced, low-maintenance yard provides a private outdoor space.