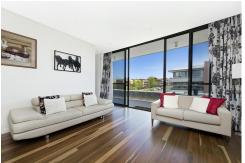

The large kitchen comes complete with a generous island benchtop, providing ample space for meal prep or entertaining guests. The kitchen also offers a large amount of storage space.

The open plan living and dining area is perfect for entertaining friends and family, with sleek wooden floor boards and plenty of natural light.

Equipped with a spacious balcony with access from both the lounge room and master bedroom, offering the perfect space to have a morning coffee or wind down of an afternoon.