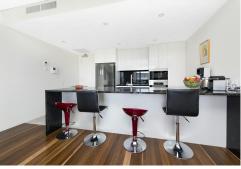

The large kitchen comes complete with a generous island benchtop, providing ample space for meal prep or entertaining guests. The kitchen also offers a large amount of storage space.

The open plan living and dining area is perfect for entertaining friends and family, with sleek wooden floor boards and plenty of natural light.