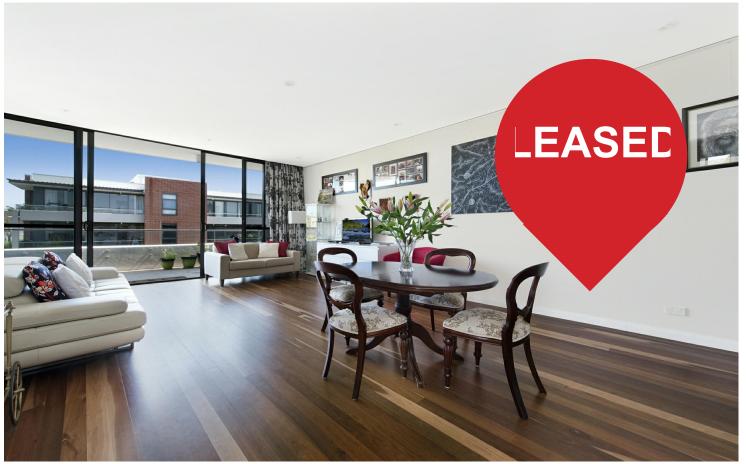

The large kitchen comes complete with a generous island benchtop, providing ample space for meal prep or entertaining guests. The kitchen also offers a large amount of storage space.

The open plan living and dining area is perfect for entertaining friends and family, with sleek wooden floor boards and plenty of natural light.

Equipped with a spacious balcony with access from both the lounge room and master bedroom, offering the perfect space to have a morning coffee or wind down of an afternoon.