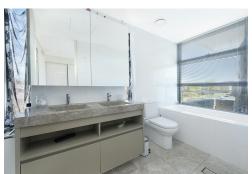

#### Features include:

- Ducted heating and cooling
- Open plan living/dining
- Large kitchen
- Modern appliances
- Two car spaces
- Island benchtop

No current EER

The property complies with the minimum ceiling insulation standard.