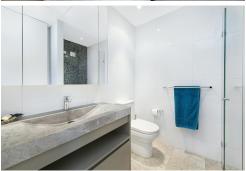

#### Features include:

- Ducted heating and cooling
- Open plan living/dining
- Large kitchen
- Modern appliances
- Two car spaces
- Island benchtop

No current EER

The property complies with the minimum ceiling insulation standard.