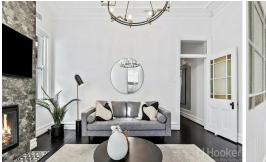

Inside, the home boasts three spacious bedrooms with built-ins, a cozy lounge with a gas fireplace, and a deluxe kitchen with stone benchtops and gas appliances. Additional features include dark timber floors, chic bathrooms with frameless glass showers, ducted air conditioning, and a sunny garden.