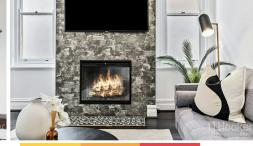

Inside, the home boasts three spacious bedrooms with built-ins, a cozy lounge with a gas fireplace, and a deluxe kitchen with stone benchtops and gas appliances. Additional features include dark timber floors, chic bathrooms with frameless glass showers, ducted air conditioning, and a sunny garden.