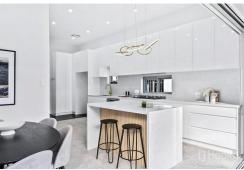

Inside, the home boasts three spacious bedrooms with built-ins, a cozy lounge with a gas fireplace, and a deluxe kitchen with stone benchtops and gas appliances. Additional features include dark timber floors, chic bathrooms with frameless glass showers, ducted air conditioning, and a sunny garden.