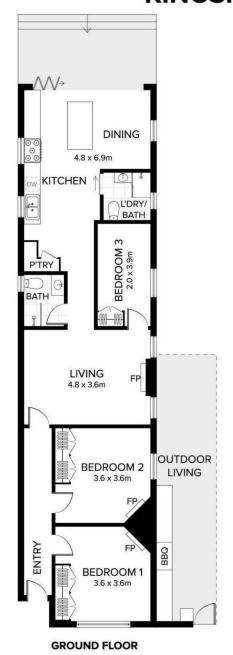

## Kingsford, 132 Botany Street

Stunning 3-Bedroom, 2-Bathroom Freestanding Home in Kingsford

Recently renovated to the highest standards, this exceptional 3-bedroom, 2-bathroom home offers privacy, modern comfort, and a convenient location. Bathed in northern light, the property features multiple outdoor entertaining areas, including terraces and a built-in barbecue.

Inside, the home boasts three spacious bedrooms with built-ins, a cozy lounge with a gas fireplace, and a deluxe kitchen with stone benchtops and gas appliances. Additional features include dark timber floors, chic bathrooms with frameless glass showers, ducted air conditioning, and a sunny garden.

# 132 BOTANY STREET KINGSFORD

DISCLAIMER: PLANS SHOWN ARE FOR PRESENTATION PURPOSES AND ARE NOT PART OF ANY LEGAL DOCUMENT. ALL MEASUREMENTS AND FIGURES ARE APPROXIMATE.

LJ Hooker Double Bay (02) 9185 2816