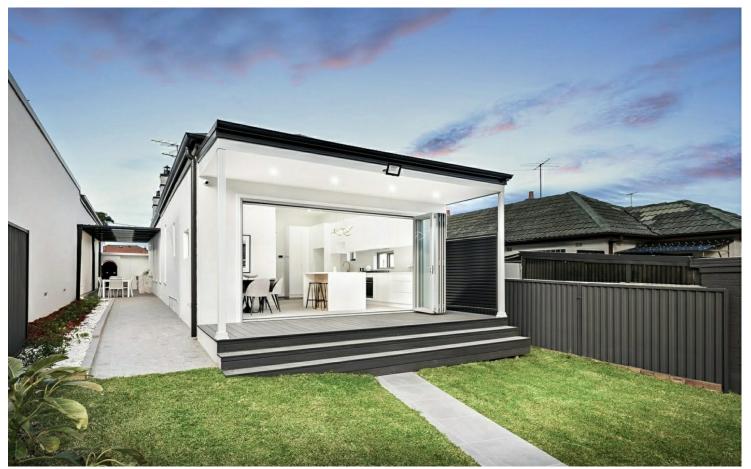

## Kingsford, 132 Botany Street

Stunning 3-Bedroom, 2-Bathroom Freestanding Home in Kingsford

Recently renovated to the highest standards, this exceptional 3-bedroom, 2-bathroom home offers privacy, modern comfort, and a convenient location. Bathed in northern light, the property features multiple outdoor entertaining areas, including terraces and a built-in barbecue.

Inside, the home boasts three spacious bedrooms with built-ins, a cozy lounge with a gas fireplace, and a deluxe kitchen with stone benchtops and gas appliances. Additional features include dark timber floors, chic bathrooms with frameless glass showers, ducted air conditioning, and a sunny garden.

Located just minutes from Randwick Junction, UNSW, Kingsford shops, top schools, Eastern beaches and the light rail, this home offers the ultimate blend of timeless style and modern convenience.

3 2 0

For Lease \$1,500

View

By Appointment

Contact
Paloma Soulos
0466 975 880
paloma.soulos@ljhdoublebay.com

LJ Hooker Double Bay (02) 9185 2816

- Freestanding home with abundant northern light
- 3 spacious bedrooms
- Built in wardrobes
- Multiple outdoor entertaining spaces
- Built-in barbecue
- Lounge with gas fireplace
- Modern kitchen with stone benchtops and gas appliances
- 2 stylish bathrooms with frameless glass showers
- Ducted air conditioning
- Potential off-street parking (STCA)
- Easy access to eastern beaches, schools, and public transport