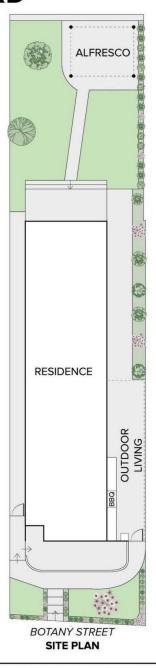

## Kingsford, 132 Botany Street

Stunning 3-Bedroom, 2-Bathroom Freestanding Home in Kingsford

Recently renovated to the highest standards, this exceptional 3-bedroom, 2-bathroom home offers privacy, modern comfort, and a convenient location. Bathed in northern light, the property features multiple outdoor entertaining areas, including terraces and a built-in barbecue.

# 132 BOTANY STREET KINGSFORD

DISCLAIMER: PLANS SHOWN ARE FOR PRESENTATION PURPOSES AND ARE NOT PART OF ANY LEGAL DOCUMENT. ALL MEASUREMENTS AND FIGURES ARE APPROXIMATE.

LJ Hooker Double Bay (02) 9185 2816