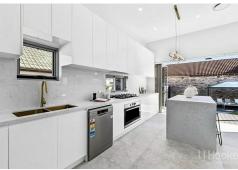

Inside, the home boasts three spacious bedrooms with built-ins, a cozy lounge with a gas fireplace, and a deluxe kitchen with stone benchtops and gas appliances. Additional features include dark timber floors, chic bathrooms with frameless glass showers, ducted air conditioning, and a sunny garden.