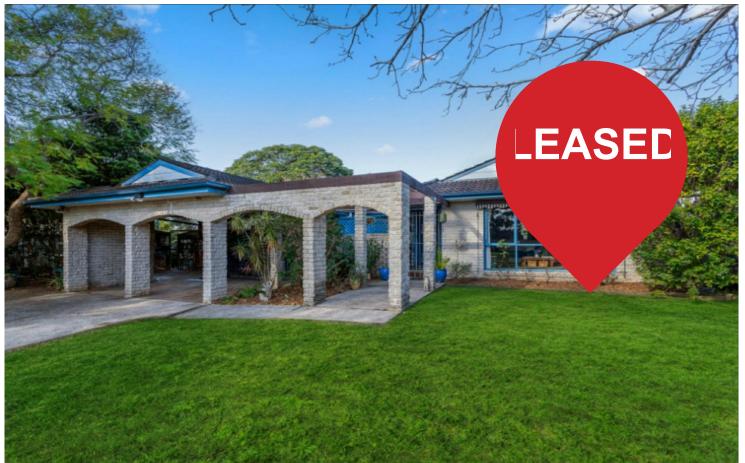

# Kings Langley, 101 Sporing Avenue

Perfect Family Home —Parkfront Living Near Schools & Transport

Nestled in one of Kings Langley's most sought-after locations, this charming single-level home offers the perfect blend of space, comfort, and convenience. Positioned directly opposite the serene Endeavour Park, this property provides a peaceful retreat while keeping you close to all the essentials. With its spacious layout, natural light, and family-friendly features, this home is ideal for those seeking a relaxed lifestyle in a prime location.

#### Features include:

- 4 spacious bedrooms, all with built-in robes for ample storage
- Freshly painted and floorboards throughout
- Ducted air-conditioning
- Light-filled living area with stunning Parkside views
- Functional kitchen with gas cooktop

LJ Hooker Bella Vista 02 8608 2332

- Master bedroom with private courtyard views
- Double carport
- Directly opposite Endeavour Park, with easy access to a nearby dog park and walking trails
- 2-minute drive to Kings Langley Public School and a 3-minute drive to Lynwood Park Public School.
- Quick access to the M2 and M7 motorways for seamless commuting
- Local bus stops within walking distance, connecting you to surrounding areas
- A 2-minute drive to Kings Langley Shopping Centre
- -Solar Pannels