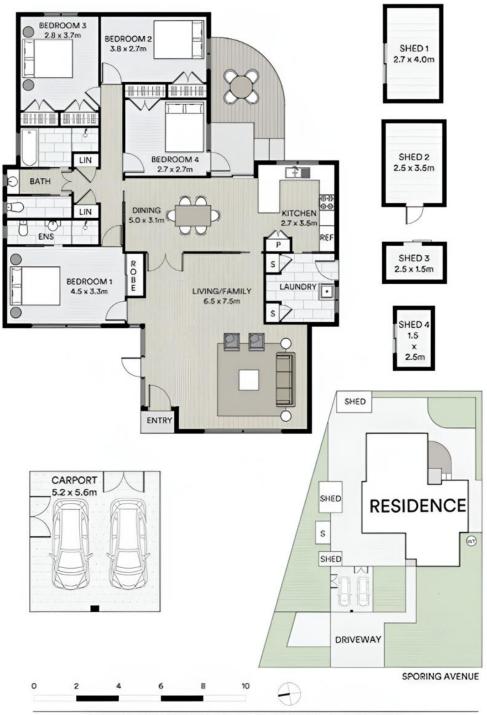

#### Features include:

- 4 spacious bedrooms, all with built-in robes for ample storage
- Freshly painted and floorboards throughout
- Ducted air-conditioning
- Light-filled living area with stunning Parkside views
- Functional kitchen with gas cooktop

LJ Hooker Bella Vista 02 8608 2332

- Master bedroom with private courtyard views
- Double carport
- Directly opposite Endeavour Park, with easy access to a nearby dog park and walking trails
- 2-minute drive to Kings Langley Public School and a 3-minute drive to Lynwood Park Public School.
- Quick access to the M2 and M7 motorways for seamless commuting
- Local bus stops within walking distance, connecting you to surrounding areas
- A 2-minute drive to Kings Langley Shopping Centre
- -Solar Pannels