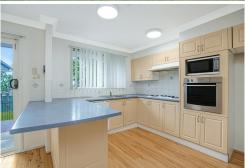

#### Features include:

- 4 spacious bedrooms, all with built-in robes for ample storage
- Freshly painted and floorboards throughout
- Ducted air-conditioning
- Light-filled living area with stunning Parkside views
- Functional kitchen with gas cooktop