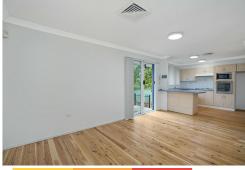

#### Features include:

- 4 spacious bedrooms, all with built-in robes for ample storage
- Freshly painted and floorboards throughout
- Ducted air-conditioning
- Light-filled living area with stunning Parkside views
- Functional kitchen with gas cooktop