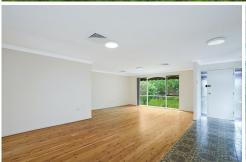

#### Features include:

- 4 spacious bedrooms, all with built-in robes for ample storage
- Freshly painted and floorboards throughout
- Ducted air-conditioning
- Light-filled living area with stunning Parkside views
- Functional kitchen with gas cooktop