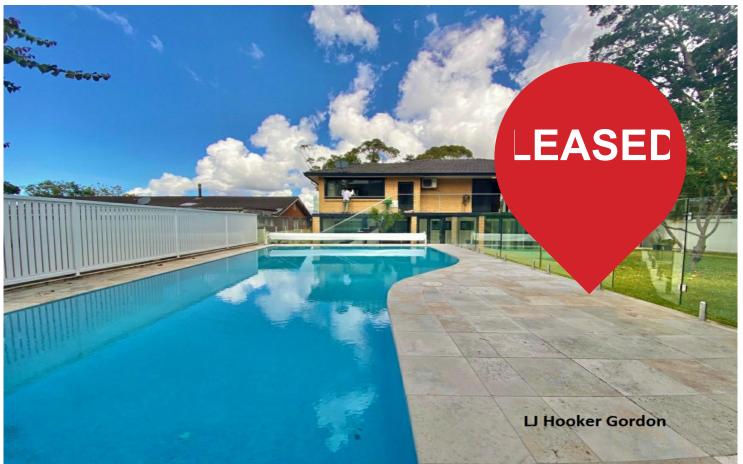

### 03Full Brick House with Sparkling Pool

Standing proud with a panoramic outlook over the serene bushland of Garigal National Park and Middle Harbour, this solid house with the sparkling pool is the ideal home for a growing family.

- The upper leverl conisits of two bedrooms adjoining the bathroom, kitchen, separate formal dining and large formal living both leading onto the balcony.
- The ground floor includes 3 bedrooms, a separate living/rumpus leading out onto the rear of the property ideal for entertaining friends and guests.
- Car accommodation is complimented with a secure double lock up garage with internal access.
- Sparking large pool for kids to enjoy