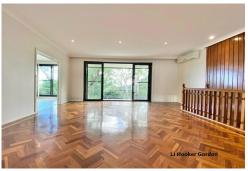

### 03Full Brick House with Sparkling Pool

Standing proud with a panoramic outlook over the serene bushland of Garigal National Park and Middle Harbour, this solid house with the sparkling pool is the ideal home for a growing family.

- The upper leverl conisits of two bedrooms adjoining the bathroom, kitchen, separate formal dining and large formal living both leading onto the balcony.
- The ground floor includes 3 bedrooms, a separate living/rumpus leading out onto the rear of the property ideal for entertaining friends and guests.
- Car accommodation is complimented with a secure double lock up garage with internal access.
- Sparking large pool for kids to enjoy