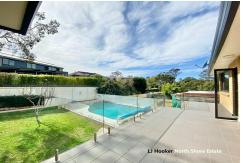

### 03Full Brick House with Sparkling Pool

Standing proud with a panoramic outlook over the serene bushland of Garigal National Park and Middle Harbour, this solid house with the sparkling pool is the ideal home for a growing family.

- The upper leverl conisits of two bedrooms adjoining the bathroom, kitchen, separate formal dining and large formal living both leading onto the balcony.
- The ground floor includes 3 bedrooms, a separate living/rumpus leading out onto the rear of the property ideal for entertaining friends and guests.
- Car accommodation is complimented with a secure double lock up garage with internal access.
- Sparking large pool for kids to enjoy