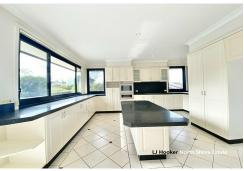

### 03Full Brick House with Sparkling Pool

Standing proud with a panoramic outlook over the serene bushland of Garigal National Park and Middle Harbour, this solid house with the sparkling pool is the ideal home for a growing family.

- The upper leverl conisits of two bedrooms adjoining the bathroom, kitchen, separate formal dining and large formal living both leading onto the balcony.
- The ground floor includes 3 bedrooms, a separate living/rumpus leading out onto the rear of the property ideal for entertaining friends and guests.
- Car accommodation is complimented with a secure double lock up garage with internal access.
- Sparking large pool for kids to enjoy