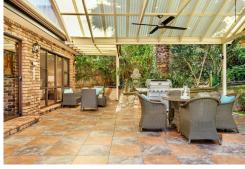

- -Formal lounge and dining room
- -Generous family room and casual meals area
- -Open plan kitchen, large breakfast bar flowing to the family room, quality European appliances including double ovens and pantry
- -Three large carpeted bedrooms with BIR, master with ensuite outlook
- -Two bathrooms with towel rails, large fitted laundry with lots of storage
- -Outdoor entertaining area
- -Oversized carport plus separate double garage
- -Workshop, under-house storage, rainwater tank, zoned ducted reverse air con
- Bus in street for Lindfield/Chatswood/Macquarie Park, stroll to Beaumont Road Public