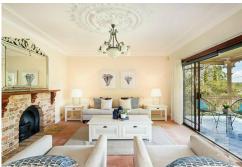

- -Formal lounge and dining room
- -Generous family room and casual meals area
- -Open plan kitchen, large breakfast bar flowing to the family room, quality European appliances including double ovens and pantry
- -Three large carpeted bedrooms with BIR, master with ensuite outlook
- -Two bathrooms with towel rails, large fitted laundry with lots of storage
- -Outdoor entertaining area
- -Oversized carport plus separate double garage
- -Workshop, under-house storage, rainwater tank, zoned ducted reverse air con
- Bus in street for Lindfield/Chatswood/Macquarie Park, stroll to Beaumont Road Public

- Fireplace is decorative (not working)

DISCLAIMER: All information contained herein is gathered from sources that we believe reliable. We have no reason to doubt its accuracy, however we cannot guarantee it. This information is not to be used in formalising any decision nor used by nor used by a third party without the expressed written permission of LJ Hooker Gordon.