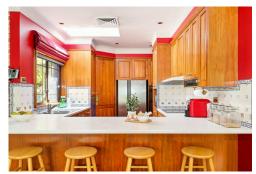

- -Formal lounge and dining room
- -Generous family room and casual meals area
- -Open plan kitchen, large breakfast bar flowing to the family room, quality European appliances including double ovens and pantry
- -Three large carpeted bedrooms with BIR, master with ensuite outlook
- -Two bathrooms with towel rails, large fitted laundry with lots of storage
- -Outdoor entertaining area
- -Oversized carport plus separate double garage
- -Workshop, under-house storage, rainwater tank, zoned ducted reverse air con
- Bus in street for Lindfield/Chatswood/Macquarie Park, stroll to Beaumont Road Public