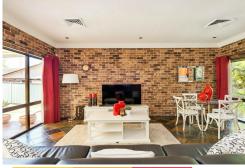

- -Formal lounge and dining room
- -Generous family room and casual meals area
- -Open plan kitchen, large breakfast bar flowing to the family room, quality European appliances including double ovens and pantry
- -Three large carpeted bedrooms with BIR, master with ensuite outlook
- -Two bathrooms with towel rails, large fitted laundry with lots of storage
- -Outdoor entertaining area
- -Oversized carport plus separate double garage
- -Workshop, under-house storage, rainwater tank, zoned ducted reverse air con
- Bus in street for Lindfield/Chatswood/Macquarie Park, stroll to Beaumont Road Public