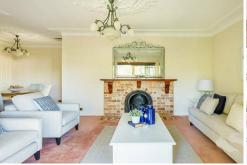

- -Formal lounge and dining room
- -Generous family room and casual meals area
- -Open plan kitchen, large breakfast bar flowing to the family room, quality European appliances including double ovens and pantry
- -Three large carpeted bedrooms with BIR, master with ensuite outlook
- -Two bathrooms with towel rails, large fitted laundry with lots of storage
- -Outdoor entertaining area
- -Oversized carport plus separate double garage
- -Workshop, under-house storage, rainwater tank, zoned ducted reverse air con
- Bus in street for Lindfield/Chatswood/Macquarie Park, stroll to Beaumont Road Public

- Fireplace is decorative (not working)

DISCLAIMER: All information contained herein is gathered from sources that we believe reliable. We have no reason to doubt its accuracy, however we cannot guarantee it. This information is not to be used in formalising any decision nor used by nor used by a third party without the expressed written permission of LJ Hooker Gordon.