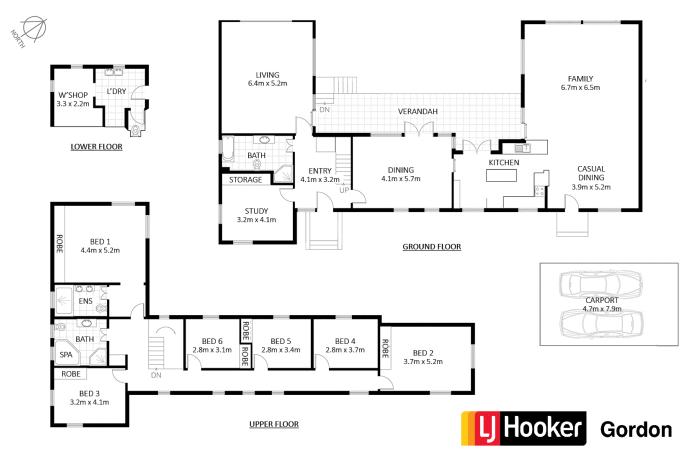

## LJ Hooker Gordon (02) 9496 8000

Shop 1, 777-779 Pacific Highway, GORDON NSW 2072 gordon.ljhooker.com.au | reception@ljhookergordon.com.au

29 Blaxland Road, Killara

INTERNAL FLOOR AREA APPROX 315m<sup>2</sup>

Disclaimer: Plans shown are for presentation purposes and are not part of any legal document. All measurements and figures are approximate.