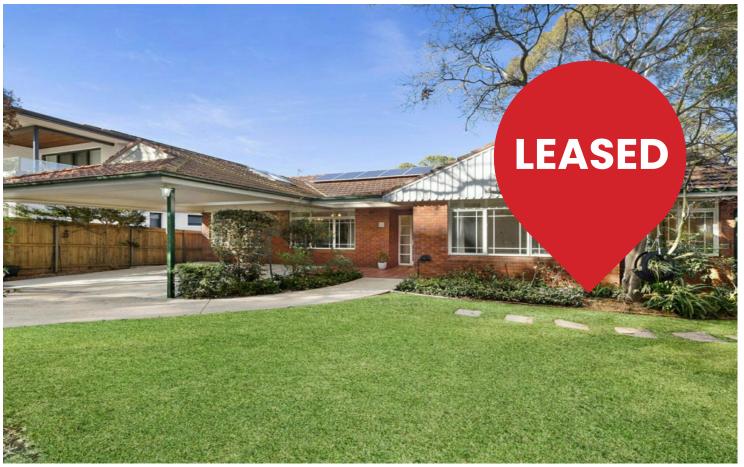

# Killara, 14 Ridgeland Ave

Renovated Family Home - Walk to School and Parks

Nestled in a quiet street with a short walk to school, parks and golf course this renovated family home provides the convenient and comfortable family life style. The single level home with spacious floor plan is recently renovated with engineered timber floor boards throughout, new window blinds, new LED lighting, freshly painted walls, fully renovated bathrooms, and partially updated modern kitchen. The landscaped level garden is with easy maintenance while being perfect for kids to enjoy it all the seasons.

- family-friendly floorplan with generous formal and informal living spaces
- Covered alfresco terrace for entertaining friends and family gathering
- Five spacious bedrooms with built in wardrobe and new window blinds
- High ceilings, engineered timber floorboards, ducted air conditioning
- Spacious open plan formal lounge and dining rooms