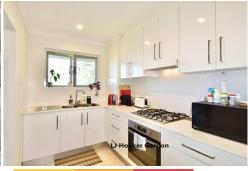

The sunny Northeastern facing oversized bedroom is carpeted with a modern ensuite and a large built-in-robe. The open plan living and dining areas enjoying the leafy district views.

The kitchen has been fully renovated and includes ample storage, stainless steel appliances, gas cooking and windows with leafy views.

#### Property features:

- Located in a small block with a peaceful and quiet outlook
- Full brick and spacious with bedroom facing Northeast
- Fully renovated modern kitchen, bathroom, and shutters
- Large open plan living and dining with leafy district views