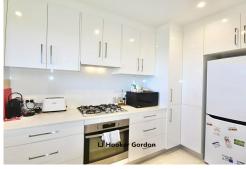

The sunny Northeastern facing oversized bedroom is carpeted with a modern ensuite and a large built-in-robe. The open plan living and dining areas enjoying the leafy district views.

The kitchen has been fully renovated and includes ample storage, stainless steel appliances, gas cooking and windows with leafy views.

#### Property features:

- Located in a small block with a peaceful and quiet outlook
- Full brick and spacious with bedroom facing Northeast
- Fully renovated modern kitchen, bathroom, and shutters
- Large open plan living and dining with leafy district views