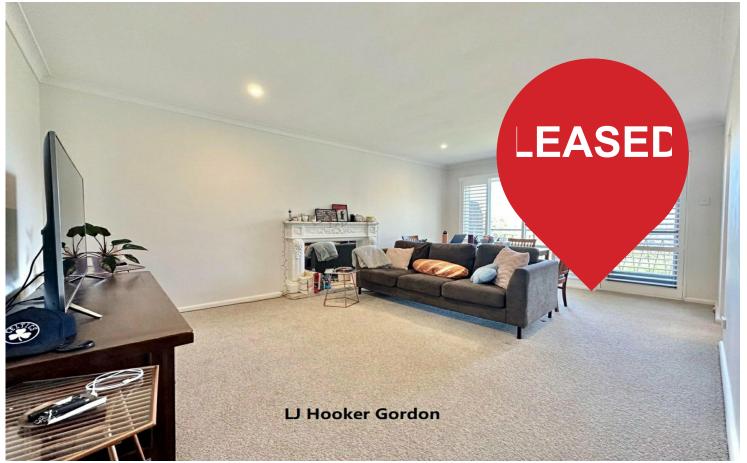

The sunny Northeastern facing oversized bedroom is carpeted with a modern ensuite and a large built-in-robe. The open plan living and dining areas enjoying the leafy district views.

The kitchen has been fully renovated and includes ample storage, stainless steel appliances, gas cooking and windows with leafy views.

#### Property features:

- Located in a small block with a peaceful and quiet outlook
- Full brick and spacious with bedroom facing Northeast
- Fully renovated modern kitchen, bathroom, and shutters
- Large open plan living and dining with leafy district views