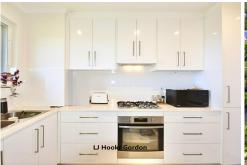

The sunny Northeastern facing oversized bedroom is carpeted with a modern ensuite and a large built-in-robe. The open plan living and dining areas enjoying the leafy district views.

The kitchen has been fully renovated and includes ample storage, stainless steel appliances, gas cooking and windows with leafy views.

#### Property features:

- Located in a small block with a peaceful and quiet outlook
- Full brick and spacious with bedroom facing Northeast
- Fully renovated modern kitchen, bathroom, and shutters
- Large open plan living and dining with leafy district views