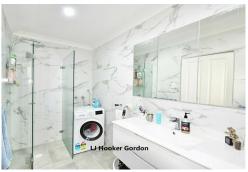

The sunny Northeastern facing oversized bedroom is carpeted with a modern ensuite and a large built-in-robe. The open plan living and dining areas enjoying the leafy district views.

The kitchen has been fully renovated and includes ample storage, stainless steel appliances, gas cooking and windows with leafy views.

#### Property features:

- Located in a small block with a peaceful and quiet outlook
- Full brick and spacious with bedroom facing Northeast
- Fully renovated modern kitchen, bathroom, and shutters
- Large open plan living and dining with leafy district views