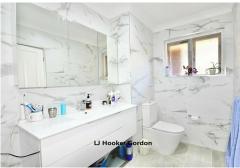

The sunny Northeastern facing oversized bedroom is carpeted with a modern ensuite and a large built-in-robe. The open plan living and dining areas enjoying the leafy district views.

The kitchen has been fully renovated and includes ample storage, stainless steel appliances, gas cooking and windows with leafy views.

#### Property features:

- Located in a small block with a peaceful and quiet outlook
- Full brick and spacious with bedroom facing Northeast
- Fully renovated modern kitchen, bathroom, and shutters
- Large open plan living and dining with leafy district views