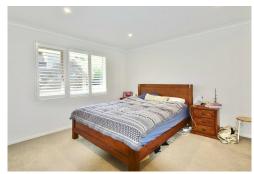

The sunny Northeastern facing oversized bedroom is carpeted with a modern ensuite and a large built-in-robe. The open plan living and dining areas enjoying the leafy district views.

The kitchen has been fully renovated and includes ample storage, stainless steel appliances, gas cooking and windows with leafy views.

#### Property features:

- Located in a small block with a peaceful and quiet outlook
- Full brick and spacious with bedroom facing Northeast
- Fully renovated modern kitchen, bathroom, and shutters
- Large open plan living and dining with leafy district views