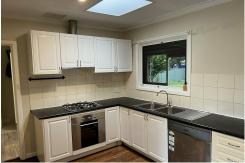

### Key Features:

3 Spacious Bedrooms – Perfect for families or guests.

Freshly Renovated Family-Sized Bathroom with separate toilet for added convenience.

Open Plan Living/Meals/Kitchen, including dishwasher, stainless steel gas stovetop, electric oven, rangehood and double sink for all your cooking needs.