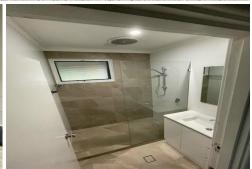

### Key Features:

3 Spacious Bedrooms – Perfect for families or guests.

Freshly Renovated Family-Sized Bathroom with separate toilet for added convenience.

Open Plan Living/Meals/Kitchen, including dishwasher, stainless steel gas stovetop, electric oven, rangehood and double sink for all your cooking needs.