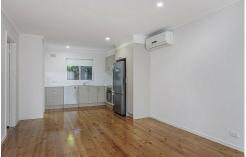

## Features:

2 Generously-sized bedrooms, built-in wardrobe to main, and ceiling fans in

Updated Kitchen with High-end Appliances, electric cooking, dishwasher included.

Open plan lounge room, with split system AC. Modern renovated Bathroom, with bath