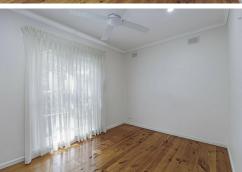

## Features:

2 Generously-sized bedrooms, built-in wardrobe to main, and ceiling fans in

Updated Kitchen with High-end Appliances, electric cooking, dishwasher included.

Open plan lounge room, with split system AC. Modern renovated Bathroom, with bath