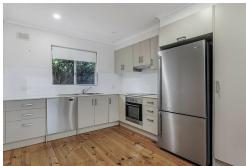

## Features:

2 Generously-sized bedrooms, built-in wardrobe to main, and ceiling fans in

Updated Kitchen with High-end Appliances, electric cooking, dishwasher included.

Open plan lounge room, with split system AC. Modern renovated Bathroom, with bath