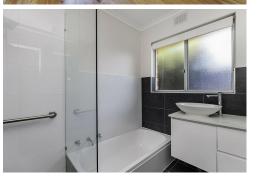

## Features:

2 Generously-sized bedrooms, built-in wardrobe to main, and ceiling fans in

Updated Kitchen with High-end Appliances, electric cooking, dishwasher included.

Open plan lounge room, with split system AC. Modern renovated Bathroom, with bath