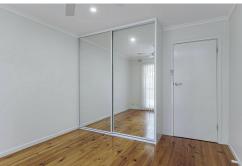

## Features:

2 Generously-sized bedrooms, built-in wardrobe to main, and ceiling fans in

Updated Kitchen with High-end Appliances, electric cooking, dishwasher included.

Open plan lounge room, with split system AC. Modern renovated Bathroom, with bath