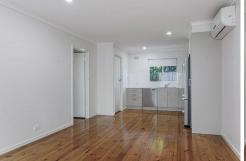

## Features:

2 Generously-sized bedrooms, built-in wardrobe to main, and ceiling fans in

Updated Kitchen with High-end Appliances, electric cooking, dishwasher included.

Open plan lounge room, with split system AC. Modern renovated Bathroom, with bath