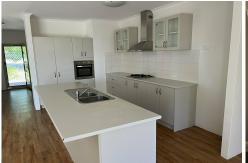

### Features include:

3 good sized bedrooms plus study or home office

2 bathrooms, main with a bathtub

Split system air conditioner

Well appointed kitchen overlooking open plan living area

Double garage with shoppers entry