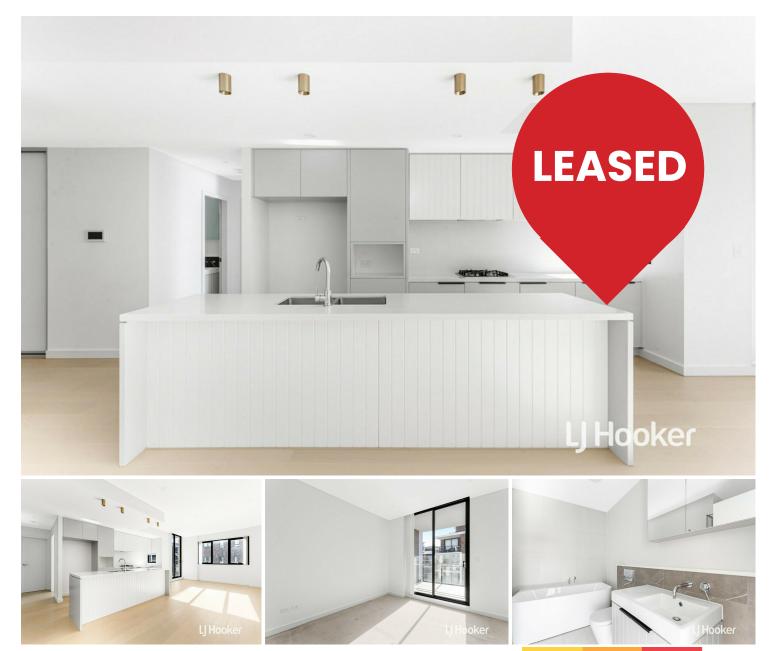

### Beautiful Apartment - Short Walk to Metro Station!

Sara McCrimmon and the team from LJ Hooker is excited to present this stunning two bedroom apartment. With a practical floorplan and walk distance to Bella Vista Metro Station, this is the perfect place to call home!

Some of the many features include:

- Great sized master bedroom with walk in robe
- Open plan lounge and dining, flowing to a good sized balcony
- Stunning gourmet kitchen with gas cooking, marble benchtop, dishwasher
- Internal laundry with Dryer included
- Split System Air Conditioning
- Single carspace along with storage cage in the underground basement