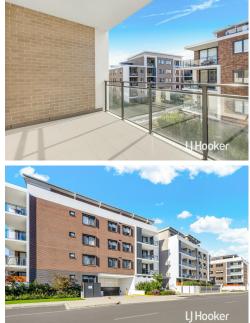

Some of the many features include:

- Great sized master bedroom with walk in robe
- Open plan lounge and dining, flowing to a good sized balcony
- Stunning gourmet kitchen with gas cooking, marble benchtop, dishwasher
- Internal laundry with Dryer included
- Split System Air Conditioning
- Single carspace along with storage cage in the underground basement