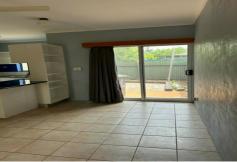

This unit has the following features:

- Fully airconditioned
- renovated kitchen with ample storage and bench space
- combined lounge/dining area, fully tiled and opens onto the paved courtyard.
- internal laundry and 2nd toilet downstairs
- 3 good sized bedrooms, Airconditioning and fans, carpeted
- main bathroom upstairs.
- undercover carport for 1 car