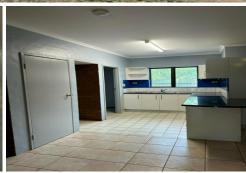

This unit has the following features:

- Fully airconditioned
- renovated kitchen with ample storage and bench space
- combined lounge/dining area, fully tiled and opens onto the paved courtyard.
- internal laundry and 2nd toilet downstairs
- 3 good sized bedrooms, Airconditioning and fans, carpeted
- main bathroom upstairs.
- undercover carport for 1 car