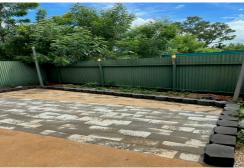

This unit has the following features:

- Fully airconditioned
- renovated kitchen with ample storage and bench space
- combined lounge/dining area, fully tiled and opens onto the paved courtyard.
- internal laundry and 2nd toilet downstairs
- 3 good sized bedrooms, Airconditioning and fans, carpeted
- main bathroom upstairs.
- undercover carport for 1 car