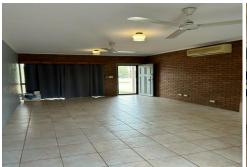

This unit has the following features:

- Fully airconditioned
- renovated kitchen with ample storage and bench space
- combined lounge/dining area, fully tiled and opens onto the paved courtyard.
- internal laundry and 2nd toilet downstairs
- 3 good sized bedrooms, Airconditioning and fans, carpeted
- main bathroom upstairs.
- undercover carport for 1 car