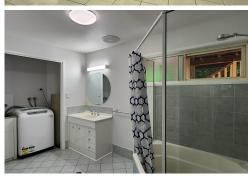

### /// APPLICATION APPROVED ///

This two bedroom unit is nestled quietly in the rainforest and features:

- Airconditioned combined living, dining and kitchen areas
- Ceiling fans throughout
- Dishwasher and washing machine included
- 2 bedrooms with built in robes.
- Master bedroom with AC
- Deck overlooking rainforest
- Unit is not suitable for dogs