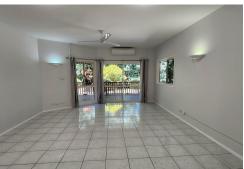

### /// APPLICATION APPROVED ///

This two bedroom unit is nestled quietly in the rainforest and features:

- Airconditioned combined living, dining and kitchen areas
- Ceiling fans throughout
- Dishwasher and washing machine included
- 2 bedrooms with built in robes.
- Master bedroom with AC
- Deck overlooking rainforest
- Unit is not suitable for dogs