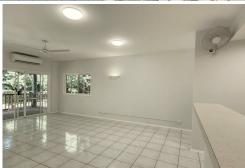

### /// APPLICATION APPROVED ///

This two bedroom unit is nestled quietly in the rainforest and features:

- Airconditioned combined living, dining and kitchen areas
- Ceiling fans throughout
- Dishwasher and washing machine included
- 2 bedrooms with built in robes.
- Master bedroom with AC
- Deck overlooking rainforest
- Unit is not suitable for dogs