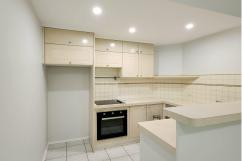

### /// APPLICATION APPROVED ///

This two bedroom unit is nestled quietly in the rainforest and features:

- Airconditioned combined living, dining and kitchen areas
- Ceiling fans throughout
- Dishwasher and washing machine included
- 2 bedrooms with built in robes.
- Master bedroom with AC
- Deck overlooking rainforest
- Unit is not suitable for dogs