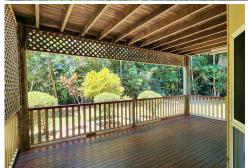

### /// APPLICATION APPROVED ///

This two bedroom unit is nestled quietly in the rainforest and features:

- Airconditioned combined living, dining and kitchen areas
- Ceiling fans throughout
- Dishwasher and washing machine included
- 2 bedrooms with built in robes.
- Master bedroom with AC
- Deck overlooking rainforest
- Unit is not suitable for dogs