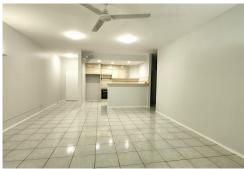

### /// APPLICATION APPROVED ///

This two bedroom unit is nestled quietly in the rainforest and features:

- Airconditioned combined living, dining and kitchen areas
- Ceiling fans throughout
- Dishwasher and washing machine included
- 2 bedrooms with built in robes.
- Master bedroom with AC
- Deck overlooking rainforest
- Unit is not suitable for dogs