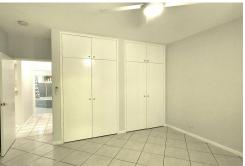

### /// APPLICATION APPROVED ///

This two bedroom unit is nestled quietly in the rainforest and features:

- Airconditioned combined living, dining and kitchen areas
- Ceiling fans throughout
- Dishwasher and washing machine included
- 2 bedrooms with built in robes.
- Master bedroom with AC
- Deck overlooking rainforest
- Unit is not suitable for dogs