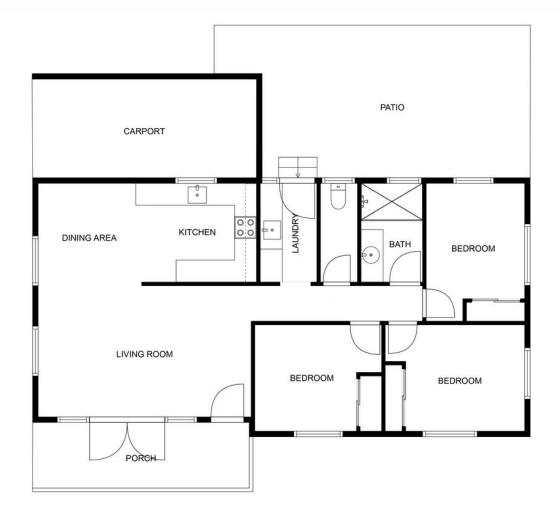

## More About this Property

| Property ID   | 25XRF39                                                                                              |
|---------------|------------------------------------------------------------------------------------------------------|
| Property Type | House                                                                                                |
| Land Area     | 607 sqm                                                                                              |
| Including     | Air Conditioning<br>Toilets (1)<br>Dishwasher<br>Outdoor Entertaining<br>Floorboards<br>Fully Fenced |

## LJ Hooker Kallangur | Murrumba Downs (07) 3204 4666 1427 Anzac Avenue, KALLANGUR QLD 4503

kallangurmurrumbadowns.ljhooker.com.au | LJHooker@LJH-Kallangur.com.au

MEASUREMENTS ARE CALCULATED BY CUBICASA TECHNOLOGY. DEEMED HIGHLY RELIABLE BUT NOT GUARANTEED.