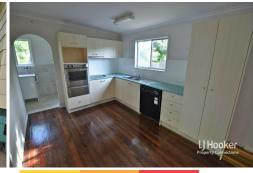

The property has timber floors throughout plus near new flooring located in the bathroom and laundry.

There is a good sized kitchen with stainless steel oven, stove top and dishwasher. Off the kitchen is an adjoining meals area.