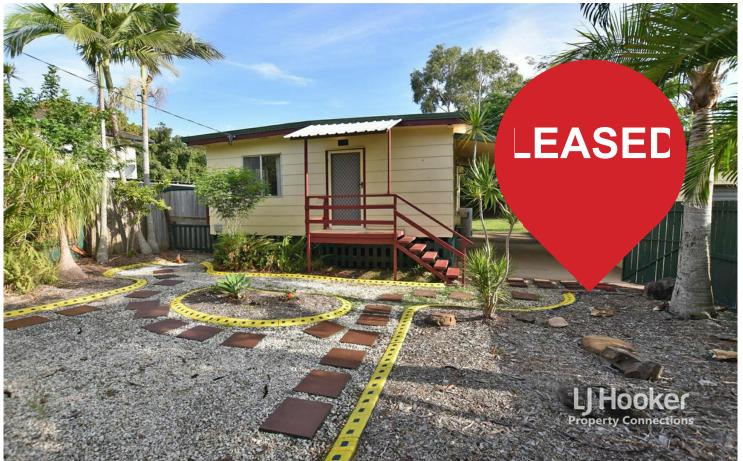

## Kallangur, 21 Leis Road West

3 Bedroom Cottage Located in Kallangur!

This 3 bedroom cottage style home has a lot on offer inside and out.

All 3 bedrooms boast built in wardrobes as well as timber floor boards.

The property is situated on an 809m2 (approx.) block with parkland at the end of the road. Plus the property is within 2km (approx.) of Petrie train station, schools, shops and day care centres!

\*Water Charges Apply\*

| Property ID   | 25T6F39                                                     |
|---------------|-------------------------------------------------------------|
| Property Type | House                                                       |
| Land Area     | 809 sqm                                                     |
| Including     | Dishwasher<br>Floorboards<br>Built-in-Robes<br>Fully Fenced |