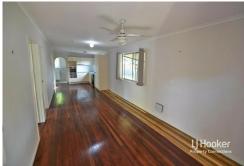

The property has timber floors throughout plus near new flooring located in the bathroom and laundry.

There is a good sized kitchen with stainless steel oven, stove top and dishwasher. Off the kitchen is an adjoining meals area.