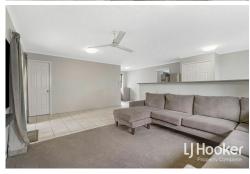

## PROPERTY FEATURES

- \* 1,007m2 block
- \* Fully fenced with side access to rear of yard
- \* Two bedrooms + study nook
- \* Master room offering a 4 door built-in robe, air-conditioning + ceiling fan

LJ Hooker Property Complete 1300 360 388

- \* Large kitchen with electric stove and oven, dishwasher, double sink, double pantry
- \* Carpeted lounge + dining area with air-conditioning
- \* Ceiling fans
- \* Functional bathroom with toilet
- \* Crim Safe to front and back doors
- \* Security screens throughout
- \* Separate laundry
- \* Front verandah
- \* Huge outdoor entertaining area, perfect for the weekend BBQ!
- \* 9m x 4m shed
- \* Garden shed
- \* Low maintenance, secure yard perfect for children and pets!
- \* NB: Initial 6 month lease available with potential for renewal