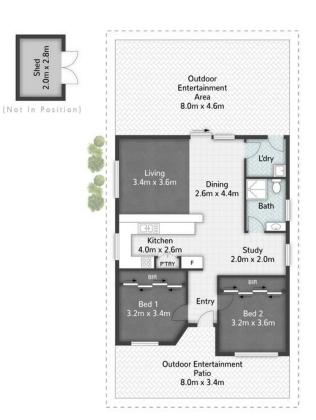

## PROPERTY FEATURES

- \* 1,007m2 block
- \* Fully fenced with side access to rear of yard
- \* Two bedrooms + study nook
- \* Master room offering a 4 door built-in robe, air-conditioning + ceiling fan

LJ Hooker Property Complete 1300 360 388

- \* Large kitchen with electric stove and oven, dishwasher, double sink, double pantry
- \* Carpeted lounge + dining area with air-conditioning
- \* Ceiling fans
- \* Functional bathroom with toilet
- \* Crim Safe to front and back doors
- \* Security screens throughout
- \* Separate laundry
- \* Front verandah
- \* Huge outdoor entertaining area, perfect for the weekend BBQ!
- \* 9m x 4m shed
- \* Garden shed
- \* Low maintenance, secure yard perfect for children and pets!
- \* NB: Initial 6 month lease available with potential for renewal

Plans are shown for marketing purposes only.