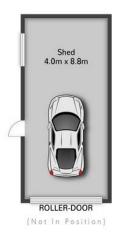

LJ Hooker Property Complete 1300 360 388

- \* Large kitchen with electric stove and oven, dishwasher, double sink, double pantry
- \* Carpeted lounge + dining area with air-conditioning
- \* Ceiling fans
- \* Functional bathroom with toilet
- \* Crim Safe to front and back doors
- \* Security screens throughout
- \* Separate laundry
- \* Front verandah
- \* Huge outdoor entertaining area, perfect for the weekend BBQ!
- \* 9m x 4m shed
- \* Garden shed
- \* Low maintenance, secure yard perfect for children and pets!
- \* NB: Initial 6 month lease available with potential for renewal

Plans are shown for marketing purposes only.