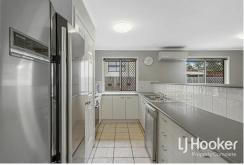

LJ Hooker Property Complete 1300 360 388

- \* Large kitchen with electric stove and oven, dishwasher, double sink, double pantry
- \* Carpeted lounge + dining area with air-conditioning
- \* Ceiling fans
- \* Functional bathroom with toilet
- \* Crim Safe to front and back doors
- \* Security screens throughout
- \* Separate laundry
- \* Front verandah
- \* Huge outdoor entertaining area, perfect for the weekend BBQ!
- \* 9m x 4m shed
- \* Garden shed
- \* Low maintenance, secure yard perfect for children and pets!
- \* NB: Initial 6 month lease available with potential for renewal