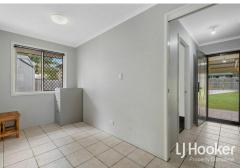

## PROPERTY FEATURES

- \* 1,007m2 block
- \* Fully fenced with side access to rear of yard
- \* Two bedrooms + study nook
- \* Master room offering a 4 door built-in robe, air-conditioning + ceiling fan

LJ Hooker Property Complete 1300 360 388

- \* Large kitchen with electric stove and oven, dishwasher, double sink, double pantry
- \* Carpeted lounge + dining area with air-conditioning
- \* Ceiling fans
- \* Functional bathroom with toilet
- \* Crim Safe to front and back doors
- \* Security screens throughout
- \* Separate laundry
- \* Front verandah
- \* Huge outdoor entertaining area, perfect for the weekend BBQ!
- \* 9m x 4m shed
- \* Garden shed
- \* Low maintenance, secure yard perfect for children and pets!
- \* NB: Initial 6 month lease available with potential for renewal