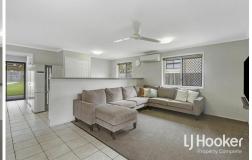

LJ Hooker Property Complete 1300 360 388

- \* Large kitchen with electric stove and oven, dishwasher, double sink, double pantry
- \* Carpeted lounge + dining area with air-conditioning
- \* Ceiling fans
- \* Functional bathroom with toilet
- \* Crim Safe to front and back doors
- \* Security screens throughout
- \* Separate laundry
- \* Front verandah
- \* Huge outdoor entertaining area, perfect for the weekend BBQ!
- \* 9m x 4m shed
- \* Garden shed
- \* Low maintenance, secure yard perfect for children and pets!
- \* NB: Initial 6 month lease available with potential for renewal