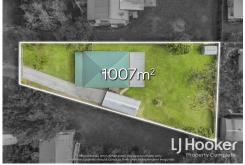

# Jimboomba, 32 Queen Street

Unbeatable Location - Moments to Jimboomba Township - Side Access & Great Yard Space!

Welcome to 32 Queen Street, Jimboomba - a unique opportunity to secure a property in great condition without sacrificing on yard space. Positioned on a generous 1007m2 block, there is loads of room both front and back to enjoy while having complete peace of mind with the entirely fenced yard.

## PROPERTY FEATURES

- \* 1,007m2 block
- \* Fully fenced with side access to rear of yard
- \* Two bedrooms + study nook
- \* Master room offering a 4 door built-in robe, air-conditioning + ceiling fan

# **More About this Property**

| Property ID   | 204HHGS                                                                                           |
|---------------|---------------------------------------------------------------------------------------------------|
| Property Type | House                                                                                             |
| Land Area     | 1007 sqm                                                                                          |
| Including     | Air Conditioning<br>Toilets (1)<br>Dishwasher<br>Built-in-Robes<br>Secure Parking<br>Fully Fenced |