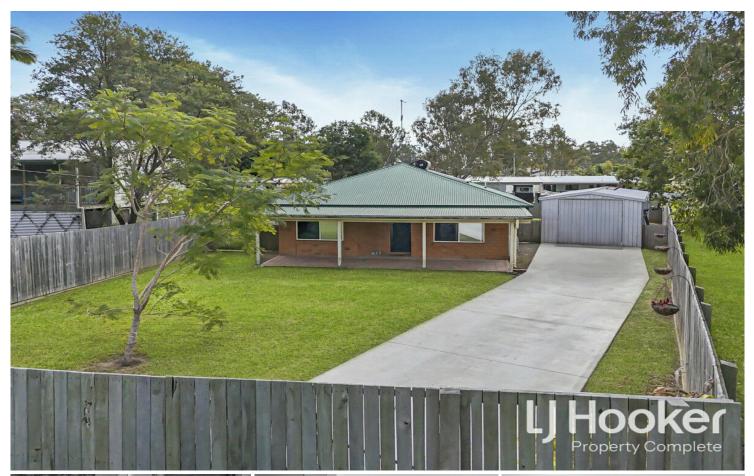

# Jimboomba, 32 Queen Street

Unbeatable Location - Moments to Jimboomba Township - Side Access & Great Yard Space!

Welcome to 32 Queen Street, Jimboomba - a unique opportunity to secure a property in great condition without sacrificing on yard space. Positioned on a generous 1007m2 block, there is loads of room both front and back to enjoy while having complete peace of mind with the entirely fenced yard.

## PROPERTY FEATURES

- \* 1,007m2 block
- \* Fully fenced with side access to rear of yard
- \* Two bedrooms + study nook
- \* Master room offering a 4 door built-in robe, air-conditioning + ceiling fan

LJ Hooker Property Complete 1300 360 388

- \* Large kitchen with electric stove and oven, dishwasher, double sink, double pantry
- \* Carpeted lounge + dining area with air-conditioning
- \* Ceiling fans
- \* Functional bathroom with toilet
- \* Crim Safe to front and back doors
- \* Security screens throughout
- \* Separate laundry
- \* Front verandah
- \* Huge outdoor entertaining area, perfect for the weekend BBQ!
- \* 9m x 4m shed
- \* Garden shed
- \* Low maintenance, secure yard perfect for children and pets!
- \* NB: Initial 6 month lease available with potential for renewal