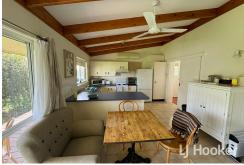

### Serene Rural Cottage on the outskirts of town

- Fully furnished cottage
- 2 good sized Bedrooms both with reverse cycle air conditioning and fans
- Bathroom with separate toilet
- Open plan kitchen living area
- Reverse cycle air conditioning and fans in lounge room
- Covered front verandah
- Tank water
- Electricity costs included in rent
- Approx. 6.6kms to the town CBD