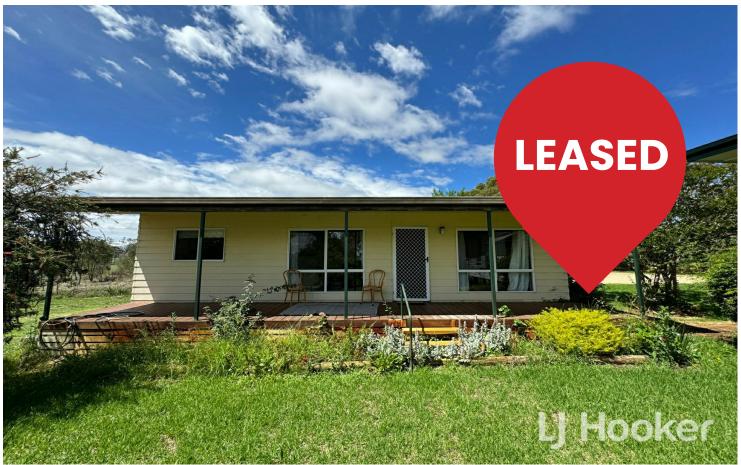

### Serene Rural Cottage on the outskirts of town

- Fully furnished cottage
- 2 good sized Bedrooms both with reverse cycle air conditioning and fans
- Bathroom with separate toilet
- Open plan kitchen living area
- Reverse cycle air conditioning and fans in lounge room
- Covered front verandah
- Tank water
- Electricity costs included in rent
- Approx. 6.6kms to the town CBD