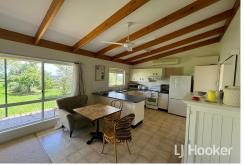

### Serene Rural Cottage on the outskirts of town

- Fully furnished cottage
- 2 good sized Bedrooms both with reverse cycle air conditioning and fans
- Bathroom with separate toilet
- Open plan kitchen living area
- Reverse cycle air conditioning and fans in lounge room
- Covered front verandah
- Tank water
- Electricity costs included in rent
- Approx. 6.6kms to the town CBD