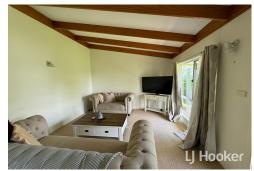

### Serene Rural Cottage on the outskirts of town

- Fully furnished cottage
- 2 good sized Bedrooms both with reverse cycle air conditioning and fans
- Bathroom with separate toilet
- Open plan kitchen living area
- Reverse cycle air conditioning and fans in lounge room
- Covered front verandah
- Tank water
- Electricity costs included in rent
- Approx. 6.6kms to the town CBD